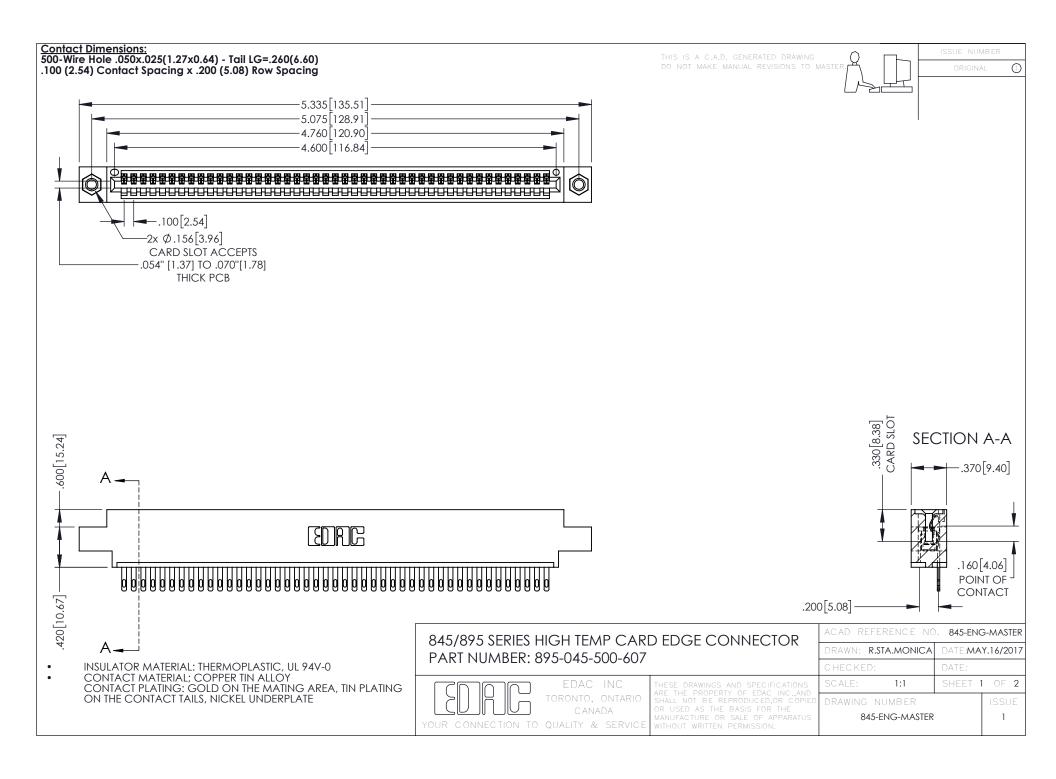

- INSULATOR MATERIAL: THERMOPLASTIC POLYESTER, UL 94V-0 DAP MATERIAL AVAILABLE UPON REQUEST
- CONTACT MATERIAL; COPPER ALLOY

**Contact Code 558** 

CONTACT PLATING: GOLD ON THE MATING AREA, TIN PLATING ON THE CONTACT TAILS, NICKEL UNDERPLATE

## 845/895 SERIES HIGH TEMP CARD EDGE CONNECTOR CONTACT CODE 555,556,558,559,560 DIMENSIONS

YOUR CONNECTION TO QUALITY & SERVICE

Contact Code 559

|   | ACAD REFERENCE NO   | . 845-ENG-MASTER |
|---|---------------------|------------------|
|   | DRAWN: R.STA.MONICA | DATE:MAY.16/2017 |
|   | CHECKED:            | DATE:            |
|   | SCALE: 1:1          | SHEET 2 OF 2     |
| D | DRAWING NUMBER      | ISSUE            |

Contact Code 560

845-ENG-MASTER