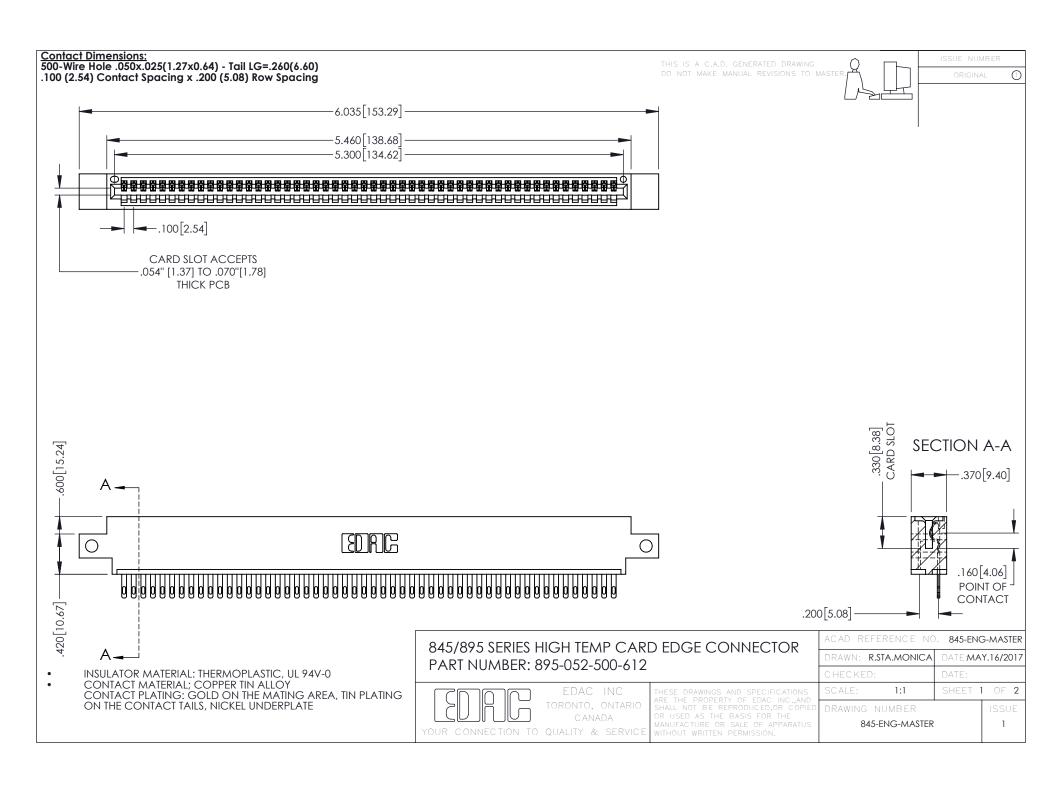

- INSULATOR MATERIAL: THERMOPLASTIC POLYESTER, UL 94V-0 DAP MATERIAL AVAILABLE UPON REQUEST
- CONTACT MATERIAL; COPPER ALLOY

**Contact Code 558** 

CONTACT PLATING: GOLD ON THE MATING AREA, TIN PLATING ON THE CONTACT TAILS, NICKEL UNDERPLATE

## 845/895 SERIES HIGH TEMP CARD EDGE CONNECTOR CONTACT CODE 555,556,558,559,560 DIMENSIONS

YOUR CONNECTION TO QUALITY & SERVICE

Contact Code 559

|   | ACAD REFERENCE NO   | . 845-ENG-MASTER |
|---|---------------------|------------------|
|   | DRAWN: R.STA.MONICA | DATE:MAY.16/2017 |
|   | CHECKED:            | DATE:            |
|   | SCALE: 1:1          | SHEET 2 OF 2     |
| D | DRAWING NUMBER      | ISSUE            |