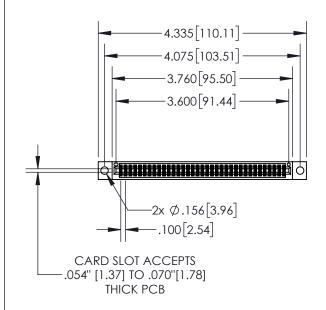

## **Contact Dimensions:**

556-Extender Board Bend (Code 520 Contacts)
See Sheet 2 for Contact Code 555, 556, 558, 559, 560 Dimensions

INSULATOR MATERIAL: THERMOPLASTIC, UL 94V-0

845/895 SERIES HIGH TEMP CARD EDGE CONNECTOR PART NUMBER: 895-070-556-204

YOUR CONNECTION TO QUALITY & SERVICE

CONTACT MATERIAL; COPPER TIN ALLOY
CONTACT PLATING: GOLD ON THE MATING AREA, TIN PLATING
ON THE CONTACT TAILS, NICKEL UNDERPLATE

THIS IS A C.A.D. GENERATED DRAWING DO NOT MAKE MANUAL REVISIONS TO MAST