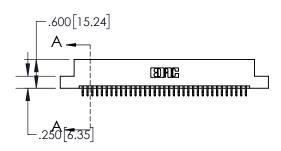

ISSUE NUMBER

ORIGINAL

| .330[8.38]<br>CARD SLOT     |  |  |  |  |
|-----------------------------|--|--|--|--|
|                             |  |  |  |  |
| .160[4.06] POINT OF CONTACT |  |  |  |  |
| 200[5.08]                   |  |  |  |  |