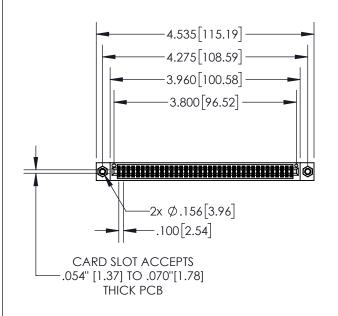

| 845/895 SERIES HIGH TEMP CARD EDGE CONNECTOR |
|----------------------------------------------|
| PART NUMBER: 895-074-523-207                 |

| ACAD REFERENCE NO. 845-ENG-MASTER |                  |  |  |
|-----------------------------------|------------------|--|--|
| DRAWN: R.STA.MONICA               | DATE:MAY.16/2017 |  |  |
| CHECKED:                          | DATE:            |  |  |
| SCALE: 1:2                        | SHEET 1 OF 2     |  |  |
| DRAWING NUMBER                    | ISSUE            |  |  |
| 845-ENG-MASTER                    | 1                |  |  |