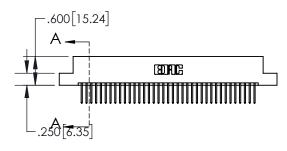

1

| .330[8.38]<br>CARD SLOT |                                   |  |  |
|-------------------------|-----------------------------------|--|--|
| -                       | .370[9.40]                        |  |  |
|                         | SECTION A-A                       |  |  |
| .150 [3.8]              | .160[4.06]<br>POINT OF<br>CONTACT |  |  |
| _                       | .200[5.08]                        |  |  |