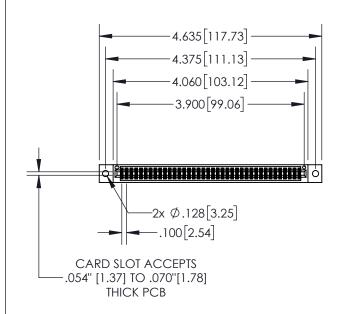

| 845/895 SERIES HIGH TEMP CARD EDGE CONNECTOR |
|----------------------------------------------|
| PART NUMBER: 895-076-540-502                 |

|   | ACAD REFERENCE NO   | . 845-ENC       | G-MASTER  |
|---|---------------------|-----------------|-----------|
|   | DRAWN: R.STA.MONICA | DATE: <b>MA</b> | Y.16/2017 |
|   | CHECKED:            | DATE:           |           |
|   | SCALE: 1:2          | SHEET 1         | OF 2      |
| ) | DRAWING NUMBER      |                 | ISSUE     |
|   | 845-ENG-MASTER      |                 | 1         |