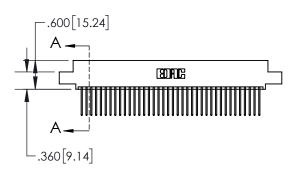

1

| .330[8.38]<br>CARD SLOT |                                   |  |  |  |
|-------------------------|-----------------------------------|--|--|--|
| -                       | .370[9.40]                        |  |  |  |
|                         | SECTION A-A                       |  |  |  |
| .150 [3.81              | .160[4.06]<br>POINT OF<br>CONTACT |  |  |  |
| -                       | 200[5.08]                         |  |  |  |

## 845/895 SERIES HIGH TEMP CARD EDGE CONNECTOR CONTACT CODE 555,556,558,559,560 DIMENSIONS

YOUR CONNECTION TO QUALITY & SERVICE

Contact Code 559

|   | ACAD REFERENCE NO   | . 845-ENG-MASTER |
|---|---------------------|------------------|
|   | DRAWN: R.STA.MONICA | DATE:MAY.16/2017 |
|   | CHECKED:            | DATE:            |
|   | SCALE: 1:1          | SHEET 2 OF 2     |
| D | DRAWING NUMBER      | ISSUE            |