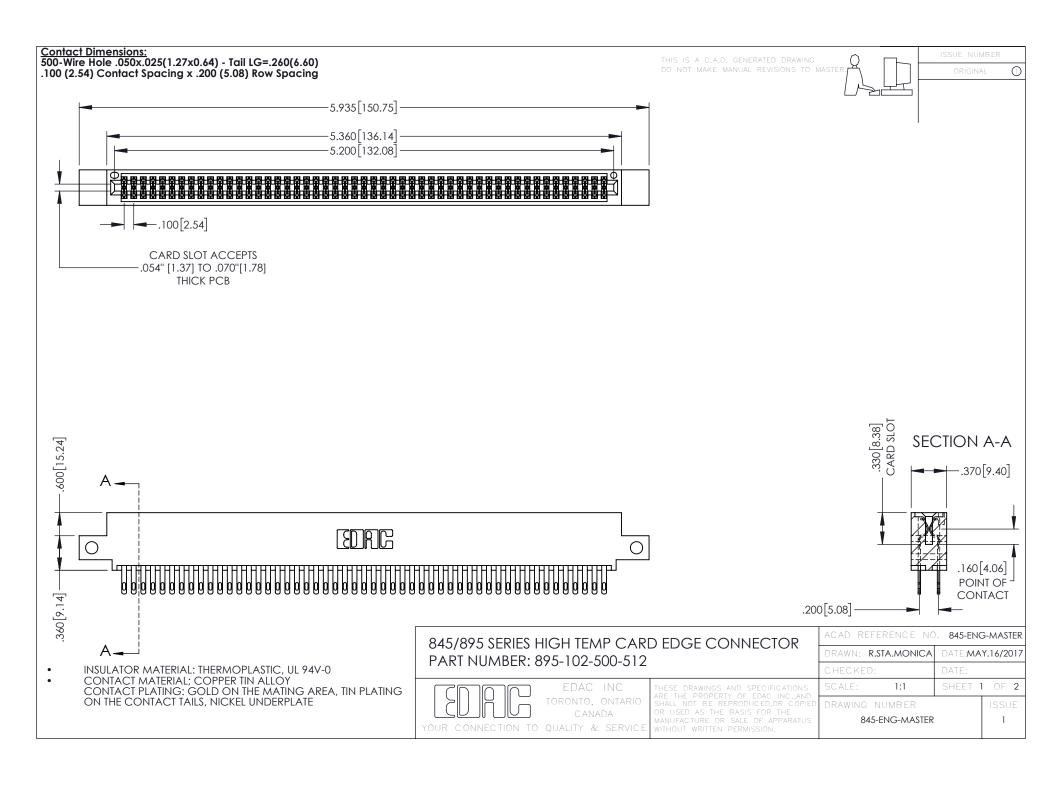

- INSULATOR MATERIAL: THERMOPLASTIC POLYESTER, UL 94V-0 DAP MATERIAL AVAILABLE UPON REQUEST
- CONTACT MATERIAL; COPPER ALLOY

**Contact Code 558** 

CONTACT PLATING: GOLD ON THE MATING AREA, TIN PLATING ON THE CONTACT TAILS, NICKEL UNDERPLATE

## 845/895 SERIES HIGH TEMP CARD EDGE CONNECTOR CONTACT CODE 555,556,558,559,560 DIMENSIONS

YOUR CONNECTION TO QUALITY & SERVICE

Contact Code 559

|   | ACAD REFERENCE NO   | . 845-ENG-MASTER |
|---|---------------------|------------------|
|   | DRAWN: R.STA.MONICA | DATE:MAY.16/2017 |
|   | CHECKED:            | DATE:            |
|   | SCALE: 1:1          | SHEET 2 OF 2     |
| D | DRAWING NUMBER      | ISSUE            |

Contact Code 560

845-ENG-MASTER