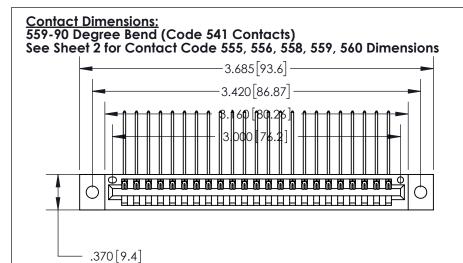

INSULATOR MATERIAL: THERMOPLASTIC POLYESTER, UL 94V-0 CONTACT MATERIAL; COPPER, NICKEL, TIN ALLOY CA-725

CONTACT PLATING: GOLD ON THE MATING AREA, TIN-LEAD

ON THE CONTACT TAILS, NICKEL UNDERPLATE

846/896 SERIES HIGH TEMP CARD EDGE CONNECTOR PART NUMBER: 896-023-559-102

ORIGINAL

1

.060 [1.52] .125(3.18) to .210(5.33) **Outside Tails** .125(3.18) to .210(5.33) **Outside Tails** 

**Contact Code 560** 

INSULATOR MATERIAL: THERMOPLASTIC POLYESTER, UL 94V-0 CONTACT MATERIAL; COPPER, NICKEL, TIN ALLOY CA-725 CONTACT PLATING: GOLD ON THE MATING AREA, TIN-LEAD ON THE CONTACT TAILS, NICKEL UNDERPLATE

**Contact Code 558** 

## 846/896 SERIES HIGH TEMP CARD EDGE CONNECTOR CONTACT CODE 555,556,558,559,560 DIMENSIONS

.150 [3.81]

YOUR CONNECTION TO QUALITY & SERVICE

**Contact Code 559** 

**EDAC INC** TORONTO, ONTARIO CANADA

THESE DRAWINGS AND SPECIFICATIONS ARE THE PROPERTY OF EDAC INC.,AND SHALL NOT BE REPRODUCED, OR COPIED OR USED AS THE BASIS FOR THE MANUFACTURE OR SALE OF APPARATUS WITHOUT WRITTEN PERMISSION.