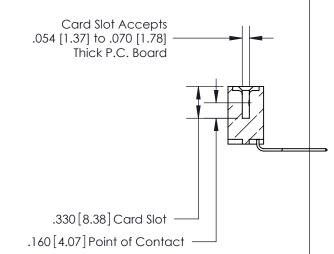

INSULATOR MATERIAL: THERMOPLASTIC POLYESTER, UL 94V-0 CONTACT MATERIAL; COPPER, NICKEL, TIN ALLOY CA-725

CONTACT PLATING: GOLD ON THE MATING AREA, TIN-LEAD

ON THE CONTACT TAILS, NICKEL UNDERPLATE

846/896 SERIES HIGH TEMP CARD EDGE CONNECTOR PART NUMBER: 896-023-559-102