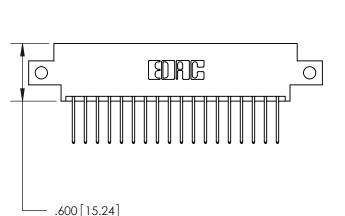

<u>Contact Dimensions:</u> 522-P.C. Tail .025 Sq. (0.64 Sq.) - Tail LG. =.440 (11.18) .125 (3.18) Contact Spacing x .250 (6.35) Row Spacing -3.060[77.72]-2.535 [64.39] 2.375 [60.33]

- .370[9.4]

INSULATOR MATERIAL: THERMOPLASTIC POLYESTER, UL 94V-0 CONTACT MATERIAL; COPPER, NICKEL, TIN ALLOY CA-725 CONTACT PLATING: GOLD ON THE MATING AREA, TIN-LEAD ON THE CONTACT TAILS, NICKEL UNDERPLATE

THIS IS A C.A.D. GENERATED DRAWING DO NOT MAKE MANUAL REVISIONS TO MASTER.

ISSUE NUMBER ORIGINAL

846/896 SERIES HIGH TEMP CARD EDGE CONNECTOR PART NUMBER: 896-036-522-812

**EDAC INC** TORONTO, ONTARIO CANADA