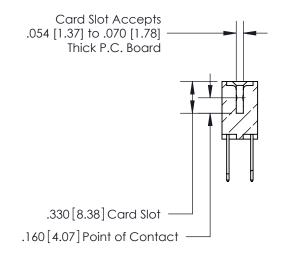

THIS IS A C.A.D. GENERATED DRAWING DO NOT MAKE MANUAL REVISIONS TO MASTER.

ISSUE NUMBER

.165[4.19]

.375 [9.54]

ORIGINAL

1

.060 [1.52] .125(3.18) to .210(5.33) **Outside Tails** .125(3.18) to .210(5.33) **Outside Tails** 

**Contact Code 560** 

INSULATOR MATERIAL: THERMOPLASTIC POLYESTER, UL 94V-0 CONTACT MATERIAL; COPPER, NICKEL, TIN ALLOY CA-725 CONTACT PLATING: GOLD ON THE MATING AREA, TIN-LEAD ON THE CONTACT TAILS, NICKEL UNDERPLATE

**Contact Code 558** 

## 846/896 SERIES HIGH TEMP CARD EDGE CONNECTOR CONTACT CODE 555,556,558,559,560 DIMENSIONS

.150 [3.81]

YOUR CONNECTION TO QUALITY & SERVICE

**Contact Code 559** 

**EDAC INC** TORONTO, ONTARIO CANADA

THESE DRAWINGS AND SPECIFICATIONS ARE THE PROPERTY OF EDAC INC.,AND SHALL NOT BE REPRODUCED, OR COPIED OR USED AS THE BASIS FOR THE MANUFACTURE OR SALE OF APPARATUS WITHOUT WRITTEN PERMISSION.