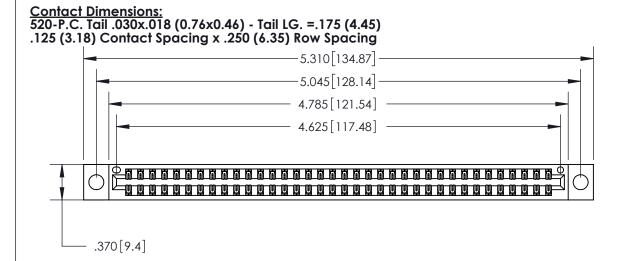

846/896 SERIES HIGH TEMP CARD EDGE CONNECTOR PART NUMBER: 896-072-520-804

YOUR CONNECTION TO QUALITY & SERVICE

**EDAC INC** TORONTO, ONTARIO CANADA

THESE DRAWINGS AND SPECIFICATIONS ARE THE PROPERTY OF EDAC INC.,AND SHALL NOT BE REPRODUCED, OR COPIED OR USED AS THE BASIS FOR THE MANUFACTURE OR SALE OF APPARATUS WITHOUT WRITTEN PERMISSION.