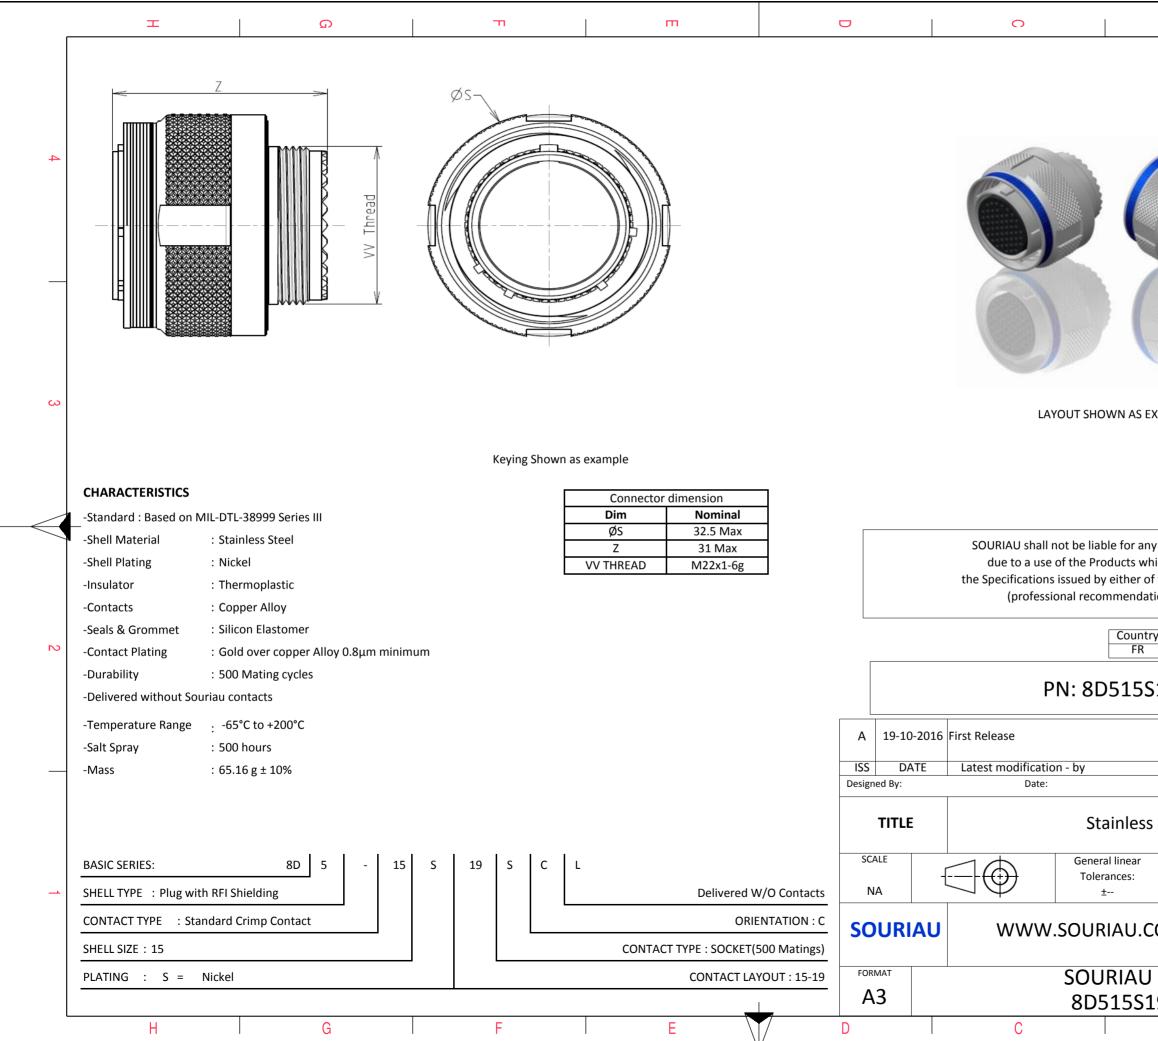

| ſ        | I                                                                                                                                                                                                                                                                                                                                                              | G                                                                                                                                                                                                                                                                                                                                                                                                                                                                                                                                                                                                                                                                                                                                                                                                                                                                                                                                                                                                                                                         | г П | m |                        | 0                                                                                                                                         |
|----------|----------------------------------------------------------------------------------------------------------------------------------------------------------------------------------------------------------------------------------------------------------------------------------------------------------------------------------------------------------------|-----------------------------------------------------------------------------------------------------------------------------------------------------------------------------------------------------------------------------------------------------------------------------------------------------------------------------------------------------------------------------------------------------------------------------------------------------------------------------------------------------------------------------------------------------------------------------------------------------------------------------------------------------------------------------------------------------------------------------------------------------------------------------------------------------------------------------------------------------------------------------------------------------------------------------------------------------------------------------------------------------------------------------------------------------------|-----|---|------------------------|-------------------------------------------------------------------------------------------------------------------------------------------|
|          |                                                                                                                                                                                                                                                                                                                                                                | Contact Layout                                                                                                                                                                                                                                                                                                                                                                                                                                                                                                                                                                                                                                                                                                                                                                                                                                                                                                                                                                                                                                            |     |   |                        |                                                                                                                                           |
| 4        | ×                                                                                                                                                                                                                                                                                                                                                              | $\begin{array}{c} \begin{array}{c} \begin{array}{c} \begin{array}{c} \begin{array}{c} \begin{array}{c} \end{array} \\ \end{array} \\ \end{array} \\ \end{array} \\ \end{array} \\ \end{array} \\ \begin{array}{c} \end{array} \\ \end{array} \\ \end{array} \\ \end{array} \\ \begin{array}{c} \begin{array}{c} \end{array} \\ \begin{array}{c} \begin{array}{c} \end{array} \\ \end{array} $                                                                                                                                                                                                                                                                                                                                                                                                                                           |     |   |                        |                                                                                                                                           |
|          | Contact<br>position ID         Loca<br>(mm)           A         +.000 (0.00)           B         +.130 (3.30)           C        155 (4.95)           D         +.260 (6.60)           E         +.130 (3.30)           G         +.000 (0.00)           H        130 (3.30)           J         J           J        195 (4.95)           K        260 (6.60) | Contacts           Location           Location           V-axis         V-axis         Y-axis           mm         ID         (mm)         (mm)         (mm)           +225 (5.72)         L         -195 (4.95)         +.113 (2.87)           +225 (5.72)         M         -130 (3.30)         +226 (5.72)           -113 (2.87)         N         -005 (1.65)         +.113 (2.87)           -113 (2.87)         R         +130 (3.30)         +000 (0.00)           -225 (5.72)         T         -065 (1.65)        113 (2.87)           -225 (5.72)         T         -065 (1.65)        113 (2.87)           -225 (5.72)         U         -130 (3.30)         +000 (0.00)           -113 (2.87)         V         +005 (1.05)        113 (2.87)           -225 (5.72)         U         -130 (3.30)         +000 (0.00)           -113 (2.87)         V         +000 (0.00)        113 (2.87)           -113 (2.87)         V         +000 (0.00)        000 (0.00)           +.100 (0.00)        000 (0.00)        000 (0.00)        000 (0.00) |     |   |                        |                                                                                                                                           |
| ى<br>دى  |                                                                                                                                                                                                                                                                                                                                                                | nber of Size Service Contact Supersedes<br>nacts contacts rating location<br>19 20 I All MS20052-19                                                                                                                                                                                                                                                                                                                                                                                                                                                                                                                                                                                                                                                                                                                                                                                                                                                                                                                                                       |     |   |                        |                                                                                                                                           |
|          | I                                                                                                                                                                                                                                                                                                                                                              |                                                                                                                                                                                                                                                                                                                                                                                                                                                                                                                                                                                                                                                                                                                                                                                                                                                                                                                                                                                                                                                           |     |   |                        |                                                                                                                                           |
|          |                                                                                                                                                                                                                                                                                                                                                                |                                                                                                                                                                                                                                                                                                                                                                                                                                                                                                                                                                                                                                                                                                                                                                                                                                                                                                                                                                                                                                                           |     |   |                        | SOURIAU shall not be liable for an<br>due to a use of the Products w<br>the Specifications issued by either o<br>(professional recommenda |
| N        |                                                                                                                                                                                                                                                                                                                                                                |                                                                                                                                                                                                                                                                                                                                                                                                                                                                                                                                                                                                                                                                                                                                                                                                                                                                                                                                                                                                                                                           |     |   |                        | Count<br>FR                                                                                                                               |
|          |                                                                                                                                                                                                                                                                                                                                                                |                                                                                                                                                                                                                                                                                                                                                                                                                                                                                                                                                                                                                                                                                                                                                                                                                                                                                                                                                                                                                                                           |     |   |                        | PN: 8D5155                                                                                                                                |
|          |                                                                                                                                                                                                                                                                                                                                                                |                                                                                                                                                                                                                                                                                                                                                                                                                                                                                                                                                                                                                                                                                                                                                                                                                                                                                                                                                                                                                                                           |     |   | A 19-10-20<br>ISS DATE | 116 First Release<br>Latest modification - by                                                                                             |
|          |                                                                                                                                                                                                                                                                                                                                                                |                                                                                                                                                                                                                                                                                                                                                                                                                                                                                                                                                                                                                                                                                                                                                                                                                                                                                                                                                                                                                                                           |     |   | Designed By:           | Date:                                                                                                                                     |
|          |                                                                                                                                                                                                                                                                                                                                                                |                                                                                                                                                                                                                                                                                                                                                                                                                                                                                                                                                                                                                                                                                                                                                                                                                                                                                                                                                                                                                                                           |     |   | TITLE                  | Stainless                                                                                                                                 |
| <u> </u> |                                                                                                                                                                                                                                                                                                                                                                |                                                                                                                                                                                                                                                                                                                                                                                                                                                                                                                                                                                                                                                                                                                                                                                                                                                                                                                                                                                                                                                           |     |   | SCALE<br>NA            | General linear<br>Tolerances:                                                                                                             |
|          |                                                                                                                                                                                                                                                                                                                                                                |                                                                                                                                                                                                                                                                                                                                                                                                                                                                                                                                                                                                                                                                                                                                                                                                                                                                                                                                                                                                                                                           |     |   | SOURIA                 | U WWW.SOURIAU.C                                                                                                                           |
|          |                                                                                                                                                                                                                                                                                                                                                                |                                                                                                                                                                                                                                                                                                                                                                                                                                                                                                                                                                                                                                                                                                                                                                                                                                                                                                                                                                                                                                                           |     |   | FORMAT<br>A3           | SOURIAU<br>8D515S2                                                                                                                        |
| L        | Н                                                                                                                                                                                                                                                                                                                                                              | G                                                                                                                                                                                                                                                                                                                                                                                                                                                                                                                                                                                                                                                                                                                                                                                                                                                                                                                                                                                                                                                         | F   | E | D                      | C                                                                                                                                         |