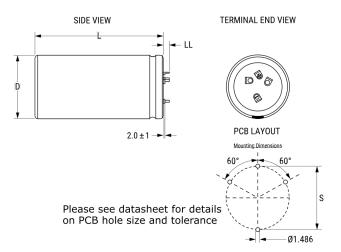

Click here for the 3D model.

| Dimensions | ,                  |
|------------|--------------------|
| D          | 40mm +1mm          |
| L          | 100mm +/-2mm       |
| S          | 22.5mm +/-0.1mm    |
| LL         | 5.5mm +/-1mm       |
| F          | 1.486mm +/-0.076mm |