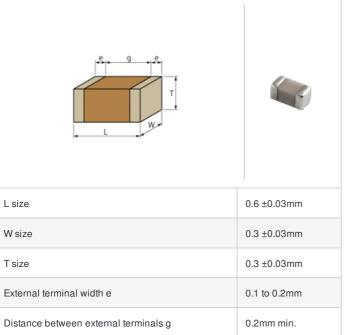

## Shape

## **Specifications**

Size code in inch(mm)

| Capacitance                                      | 1.9pF ±0.25pF |
|--------------------------------------------------|---------------|
| Rated voltage                                    | 25Vdc         |
| Temperature characteristics (complied standard)  | COG(EIA)      |
| Temperature coefficient                          | 0±30ppm/°C    |
| Temperature range of temperature characteristics | 25 to 125°C   |
| Operating temperature range                      | -55 to 125°C  |