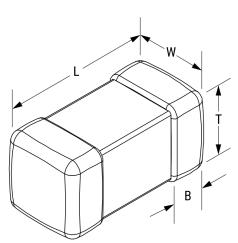

## L1207C102MPWST

Aliases (L1207C102MPWST)

Not for New Design

KEMET, L-PWS, Power, 1000 uH, 20%

Click here for the 3D model.

| Dimensions |                |
|------------|----------------|
| Chip Size  | 1207           |
| L          | 3.2mm +/-0.2mm |
| W          | 1.8mm +/-0.2mm |
| Т          | 1.8mm +/-0.2mm |
| LL         | 0.6mm +/-0.2mm |
| В          | 0.6mm +/-0.2mm |