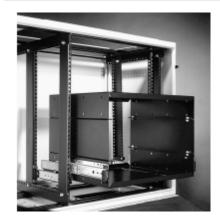

## **Printer and Paper Stand S2CPS Series**

- Provides convenient pullout access and support for printers in bases.
- Two versions available for high or low applications.
- Mounts onto Combination Rails (not included).
- Finished in textured black.
- Slides included.

Low Printer Stand

Part No.DescriptionHeight2CLPSLow Printer Stand7.002CHPSHigh Printer Stand12.25

**High Printer Stand** 

Tags: Series 2000, printer, paper stand, base, combination rails, pullout, sliding