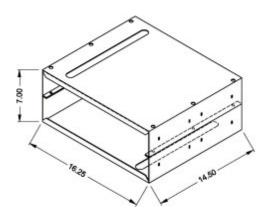

Low Printer Stand

Part No.DescriptionHeight2CLPSLow Printer Stand7.002CHPSHigh Printer Stand12.25

**High Printer Stand** 

Tags: Series 2000, printer, paper stand, base, combination rails, pullout, sliding