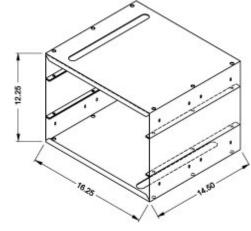

Low Printer Stand

Part No.DescriptionHeight2CLPSLow Printer Stand7.002CHPSHigh Printer Stand12.25

**High Printer Stand** 

Tags: Series 2000, printer, paper stand, base, combination rails, pullout, sliding