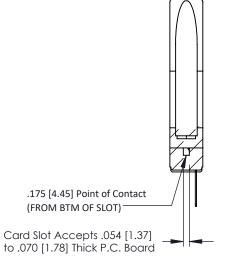

**Contact Detail** 

PC Tail .046x.013(1.17x0.33) - Tail LG=.358(9.09) .156 [3.96] Contact Spacing x .200 [5.08] Row Spacing

THIS IS A C.A.D. GENERATED DRAWING DO NOT MAKE MANUAL REVISIONS TO MASTER.

ORIGINAL

SECTION A-A

307 / 357 Card Edge Connector Part Number: 307-016-427-178

YOUR CONNECTION TO QUALITY & SERVICE

**EDAC INC** TORONTO, ONTARIO CANADA

THESE DRAWINGS AND SPECIFICATIONS ARE THE PROPERTY OF EDAC INC.,AND SHALL NOT BE REPRODUCED, OR COPIED OR USED AS THE BASIS FOR THE MANUFACTURE OR SALE OF APPARATUS WITHOUT WRITTEN PERMISSION.