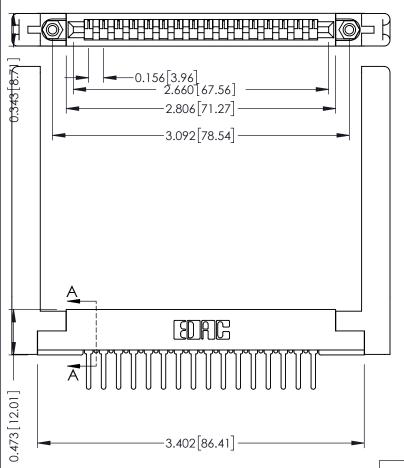

**Contact Detail** 

PC Tail .046x.013(1.17x0.33) - Tail LG=.358(9.09) .156 [3.96] Contact Spacing x .200 [5.08] Row Spacing

THIS IS A C.A.D. GENERATED DRAWING DO NOT MAKE MANUAL REVISIONS TO MASTER.

ORIGINAL

SECTION A-A

307 / 357 Card Edge Connector Part Number: 307-016-427-178

YOUR CONNECTION TO QUALITY & SERVICE

**EDAC INC** TORONTO, ONTARIO CANADA

THESE DRAWINGS AND SPECIFICATIONS ARE THE PROPERTY OF EDAC INC.,AND SHALL NOT BE REPRODUCED, OR COPIED OR USED AS THE BASIS FOR THE MANUFACTURE OR SALE OF APPARATUS WITHOUT WRITTEN PERMISSION.

| ACAD REFERENCE NO. | 307 ENG MASTER   |
|--------------------|------------------|
| DRAWN: J.LEE       | DATE: AUG. 11/09 |
| CHECKED:           | DATE:            |
| SCALE: NTS         | SHEET 1 OF 3     |
| DRAWING NUMBER     | ISSUE            |
| 307 Assembly       | 1                |

30/ Assembly

**See Accompanying Pages for:** 

- **Contact Bend Details**
- **Mounting Options**