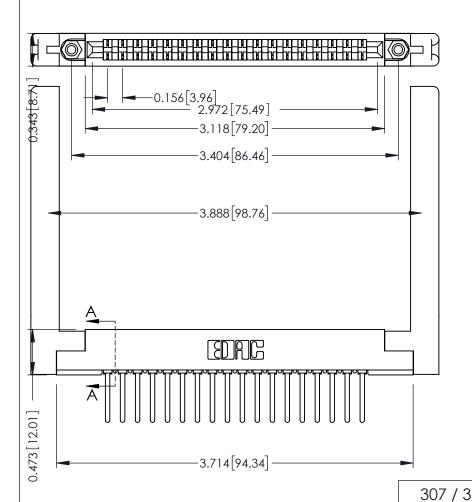

ORIGINAL

SECTION A-A

.175 [4.45] Point of Contact (FROM BTM OF SLOT)

ACAD REFERENCE NO.

Card Slot Accepts .054 [1.37] to .070 [1.78] Thick P.C. Board

307 / 357 Card Edge Connector

Part Number: 307-018-441-168

DRAWN: J.LEE DATE: AUG. 11/09 CHECKED: DATE: OF 3 SCALE: NTS SHEET DRAWING NUMBER **ISSUE** 307 Assembly

307 ENG MASTER

**See Accompanying Pages for:** 

- **Contact Bend Details**
- **Mounting Options**