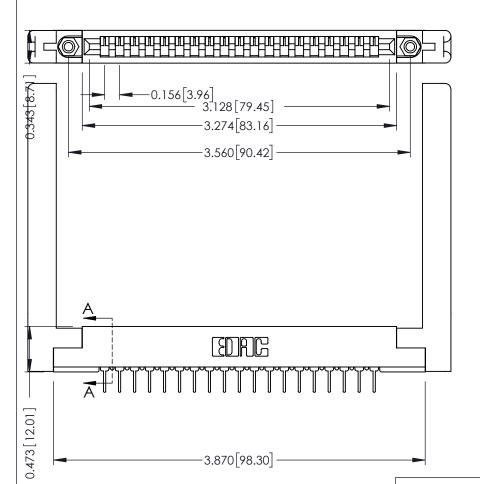

ISSUE NUMBER

ORIGINAL

PC Tail .023x.013(0.58x0.33) - Tail LG=.213(5.41) .156 [3.96] Contact Spacing x .200 [5.08] Row Spacing

SECTION A-A

**See Accompanying Pages for:** 

- **Contact Bend Details**
- **Mounting Options**

307 / 357 Card Edge Connector Part Number: 307-019-431-178

YOUR CONNECTION TO QUALITY & SERVICE

**EDAC INC** TORONTO, ONTARIO CANADA

THESE DRAWINGS AND SPECIFICATIONS ARE THE PROPERTY OF EDAC INC.,AND SHALL NOT BE REPRODUCED, OR COPIED OR USED AS THE BASIS FOR THE MANUFACTURE OR SALE OF APPARATUS WITHOUT WRITTEN PERMISSION.

ACAD REFERENCE NO. 307 ENG MASTER DRAWN: J.LEE DATE: AUG. 11/09 CHECKED: DATE: OF 3 SCALE: NTS SHEET 1 DRAWING NUMBER **ISSUE** 307 Assembly