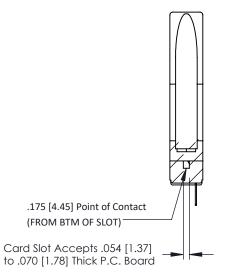

ISSUE NUMBER

ORIGINAL

PC Tail .023x.013(0.58x0.33) - Tail LG=.213(5.41) .156 [3.96] Contact Spacing x .200 [5.08] Row Spacing

SECTION A-A

**See Accompanying Pages for:** 

- **Contact Bend Details**
- **Mounting Options**