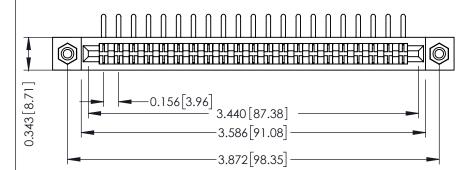

**Mounting Option** #4-40 Unified Threaded Inserts **Contact Detail** 

90 Degree Bend (Code 422 and 440 Contacts) .156 [3.96] Contact Spacing x .200 [5.08] Row Spacing THIS IS A C.A.D. GENERATED DRAWING DO NOT MAKE MANUAL REVISIONS TO MASTER.