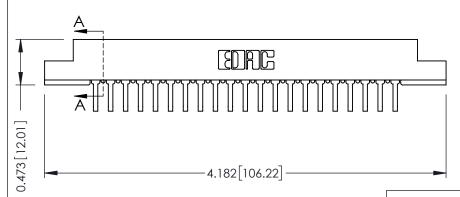

## SECTION A-A

.175 [4.45] Point of Contact (FROM BTM OF SLOT) Card Slot Accepts .054 [1.37] to .070 [1.78] Thick P.C. Board