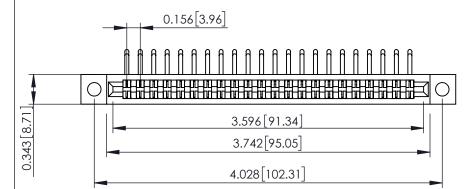

**Mounting Option** .128 (3.25) Dia. Mounting Holes **Contact Detail** 

90 Degree Bend (Code 422 and 440 Contacts) .156 [3.96] Contact Spacing x .200 [5.08] Row Spacing

**SECTION A-A** 

.095 [2.41] Point of Contact (FROM BTM OF SLOT) Card Slot Accepts .054 [1.37] to .070 [1.78] Thick P.C. Board