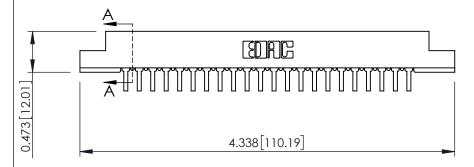

**Mounting Option** .128 (3.25) Dia. Mounting Holes **Contact Detail** 

90 Degree Bend (Code 422 and 440 Contacts) .156 [3.96] Contact Spacing x .200 [5.08] Row Spacing

**SECTION A-A** 

.095 [2.41] Point of Contact (FROM BTM OF SLOT) Card Slot Accepts .054 [1.37] to .070 [1.78] Thick P.C. Board