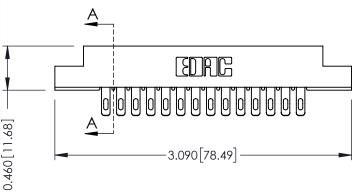

**Mounting Option** 

**Contact Detail** 

02-.128 (3.25) Dia. Mounting Holes

555-Extender Board Bend (Code 500 Contacts) .156 [3.96] Contact Spacing x .140 [3.56] Row Spacing

305 / 315 / 355 Card Edge Connector Part Number: 315-028-555-202