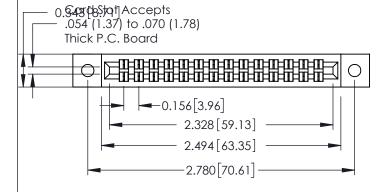

305 Assembly

0.090 [2.29] Point of Contact

0.295[7.49] Card Slot

**See Accompanying Page for: Mounting Options** 