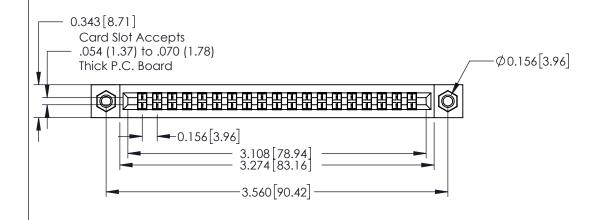

**Mounting Option** 

107-M3-0.5 Metric Threaded Inserts

**Contact Detail** 

521-P.C. Tail .037x.015(0.94x0.38) - Tail LG.=.125(3.18) .156 [3.96] Contact Spacing with Single Centreline Row

THIS IS A C.A.D. GENERATED DRAWING DO NOT MAKE MANUAL REVISIONS TO MASTER.