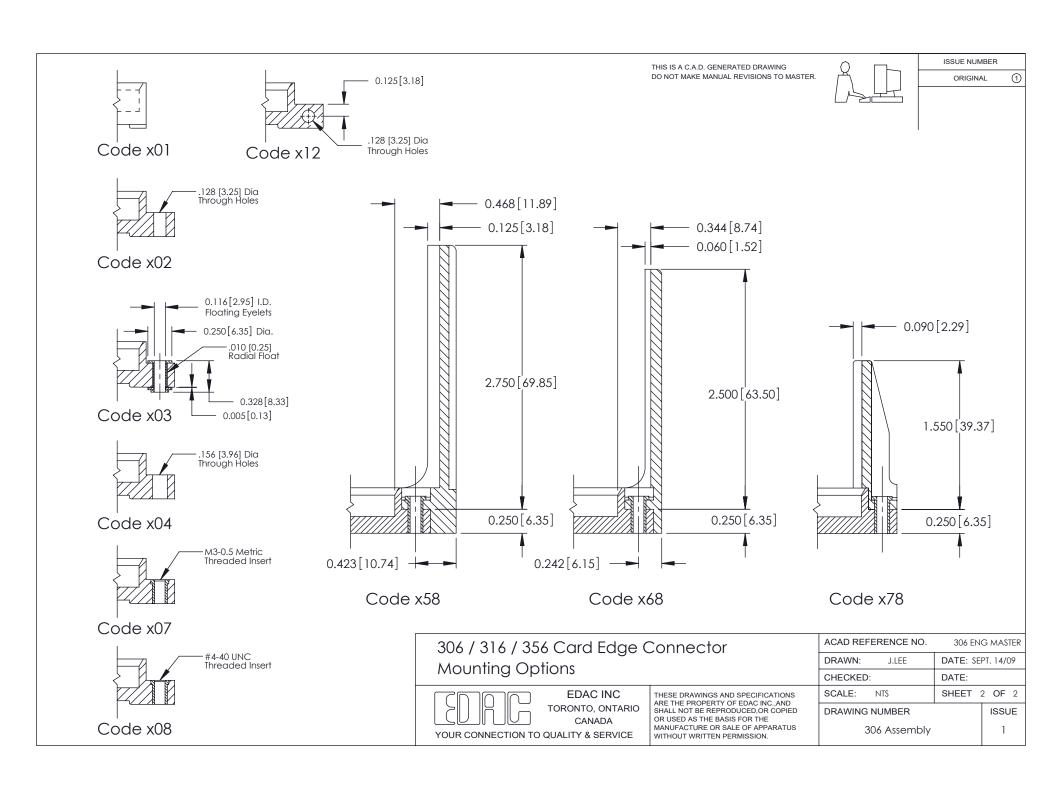

ISSUE NUMBER

ORIGINAL

306 ENG MASTER

**See Accompanying Pages for: Mounting Options** 

YOUR CONNECTION TO QUALITY & SERVICE

**EDAC INC** TORONTO, ONTARIO CANADA

306 / 316 / 356 Card Edge Connector

Part Number: 316-019-521-107

ACAD REFERENCE NO.