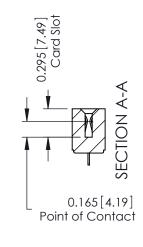

**Mounting Option** 

107-M3-0.5 Metric Threaded Inserts

**Contact Detail** 

521-P.C. Tail .037x.015(0.94x0.38) - Tail LG.=.125(3.18) .156 [3.96] Contact Spacing with Single Centreline Row

THIS IS A C.A.D. GENERATED DRAWING DO NOT MAKE MANUAL REVISIONS TO MASTER.