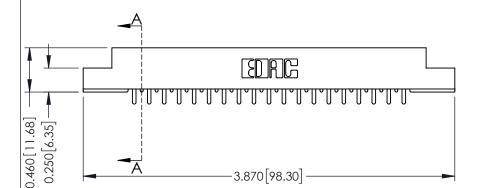

**Mounting Option** 

107-M3-0.5 Metric Threaded Inserts

**Contact Detail** 

521-P.C. Tail .037x.015(0.94x0.38) - Tail LG.=.125(3.18) .156 [3.96] Contact Spacing with Single Centreline Row

THIS IS A C.A.D. GENERATED DRAWING DO NOT MAKE MANUAL REVISIONS TO MASTER.