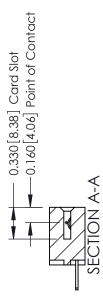

## **Mounting Option** 07-M3-0.5 Metric Threaded Inserts - 0.370[9.40] Card Slot Accepts .054 [1.37] to .070 [1.78] Thick P.C. Board -0.156[3.96] 2.192[55.68] 2.338 [59.39]

**Contact Detail** 

500-Wire Hole .050x.025(1.27x0.64) - Tail LG=.260(6.60) DO NOT MAKE MANUAL REVISIONS TO MASTER. .156 [3.96] Contact Spacing x .200 [5.08] Row Spacing