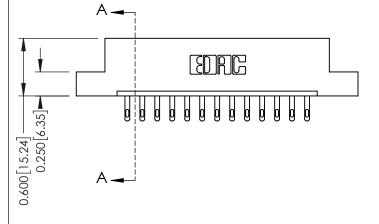

## **Mounting Option** 07-M3-0.5 Metric Threaded Inserts - 0.370[9.40] Card Slot Accepts .054 [1.37] to .070 [1.78] Thick P.C. Board -0.156[3.96] 2.192[55.68] 2.338 [59.39]

**Contact Detail** 

500-Wire Hole .050x.025(1.27x0.64) - Tail LG=.260(6.60) DO NOT MAKE MANUAL REVISIONS TO MASTER. .156 [3.96] Contact Spacing x .200 [5.08] Row Spacing

THIS IS A C.A.D. GENERATED DRAWING

ISSUE NUMBER

ORIGINAL

1

**See Accompanying Pages for:** 

- **Contact Bend Details**
- **Mounting Options**

| 337 / 387 Series Card Edge Connector |
|--------------------------------------|
| Part Number: 337-013-500-107         |