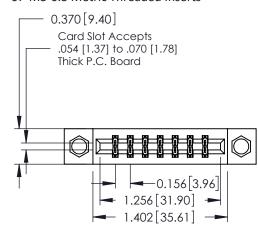

## **See Accompanying Pages for:**

- **Contact Bend Details**
- **Mounting Options**

| 337 / 387 Series Card Edge Connector |
|--------------------------------------|
| Part Number: 337-014-500-807         |

## **Contact Detail**

500-Wire Hole .050x.025(1.27x0.64) - Tail LG=.260(6.60) DO NOT MAKE MANUAL REVISIONS TO MASTER. .156 [3.96] Contact Spacing x .200 [5.08] Row Spacing

THIS IS A C.A.D. GENERATED DRAWING