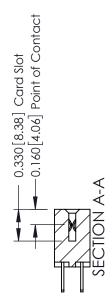

ISSUE NUMBER

ORIGINAL

1

| 337 / 387 Series Card Edge (                                          | ACAD REFERENCE NO.                                                                                                                                                                              | 337 ENG MASTER |                  |               |
|-----------------------------------------------------------------------|-------------------------------------------------------------------------------------------------------------------------------------------------------------------------------------------------|----------------|------------------|---------------|
| Contact Bend Detail                                                   |                                                                                                                                                                                                 | DRAWN: J.LEE   | DATE: OCT. 06/09 |               |
|                                                                       |                                                                                                                                                                                                 | CHECKED:       | DATE:            |               |
| EDAC INC TORONTO, ONTARIO CANADA YOUR CONNECTION TO QUALITY & SERVICE | THESE DRAWINGS AND SPECIFICATIONS ARE THE PROPERTY OF EDAC INC.,AND SHALL NOT BE REPRODUCED,OR COPIED OR USED AS THE BASIS FOR THE MANUFACTURE OR SALE OF APPARATUS WITHOUT WRITTEN PERMISSION. | SCALE: NTS     | SHEET            | 2 <b>OF</b> 3 |
|                                                                       |                                                                                                                                                                                                 | DRAWING NUMBER |                  | ISSUE         |
|                                                                       |                                                                                                                                                                                                 | 337 Assembly   |                  | 1             |