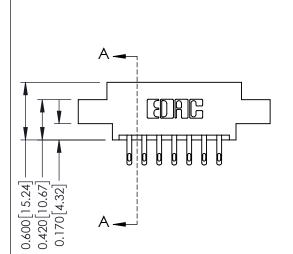

## **Mounting Option**

07-M3-0.5 Metric Threaded Inserts

## **See Accompanying Pages for:**

- **Contact Bend Details**
- **Mounting Options**

| 337 / 387 Series Card Edge Connector |
|--------------------------------------|
| Part Number: 337-014-500-807         |