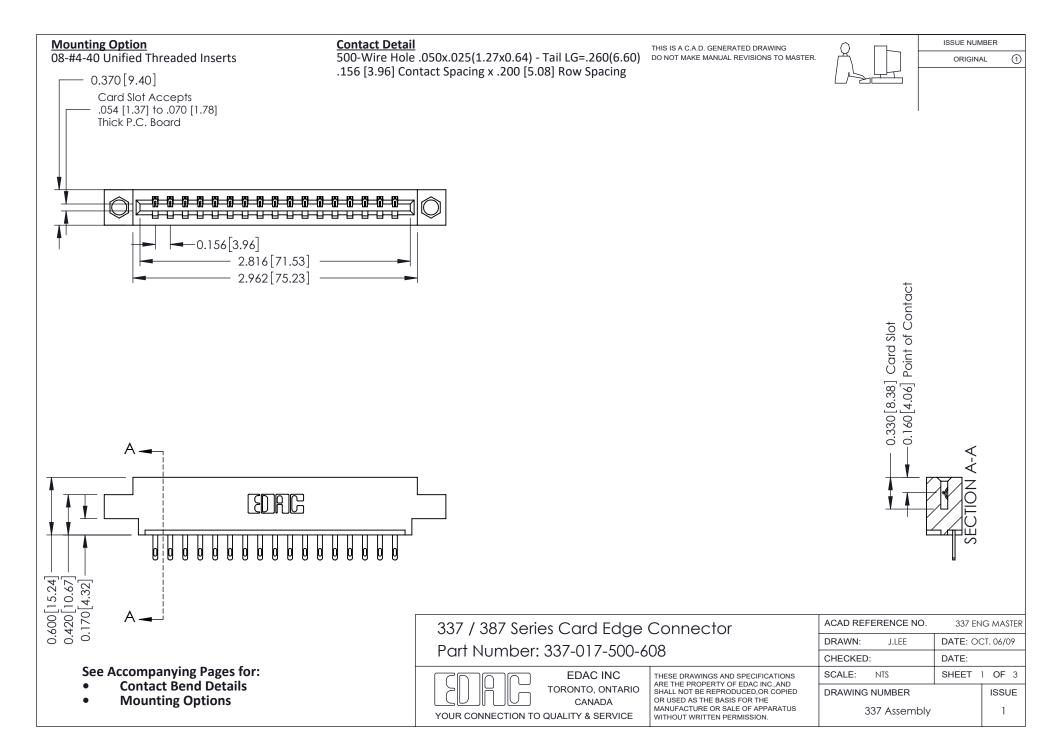

ISSUE NUMBER

ORIGINAL

1

| 337 / 387 Series Card Edge Connector<br>Contact Bend Detail           |                                                                                                                                                                                                  | ACAD REFERENCE NO. 337 E |                  | G MASTER      |
|-----------------------------------------------------------------------|--------------------------------------------------------------------------------------------------------------------------------------------------------------------------------------------------|--------------------------|------------------|---------------|
|                                                                       |                                                                                                                                                                                                  | DRAWN: J.LEE             | DATE: OCT. 06/09 |               |
|                                                                       |                                                                                                                                                                                                  | CHECKED:                 | CKED: DATE:      |               |
| EDAC INC TORONTO, ONTARIO CANADA YOUR CONNECTION TO QUALITY & SERVICE | THESE DRAWINGS AND SPECIFICATIONS ARE THE PROPERTY OF EDAC INC.,AND SHALL NOT BE REPRODUCED, OR COPIED OR USED AS THE BASIS FOR THE MANUFACTURE OR SALE OF APPARATUS WITHOUT WRITTEN PERMISSION. | SCALE: NTS               | SHEET            | 2 <b>OF</b> 3 |
|                                                                       |                                                                                                                                                                                                  | DRAWING NUMBER           |                  | ISSUE         |
|                                                                       |                                                                                                                                                                                                  | 337 Assembly             |                  | 1             |