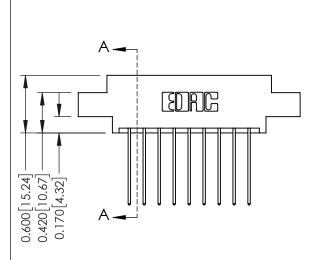

337 Assembly

0.160 [4.06] Point of Contact Card Slot

0.330 [8.38]

ISSUE NUMBER

ORIGINAL

1

| 337 / 387 Series Card Edge Connector<br>Contact Bend Detail |                                   | ACAD REFERENCE NO. | 337 ENG MASTER   |               |
|-------------------------------------------------------------|-----------------------------------|--------------------|------------------|---------------|
|                                                             |                                   | DRAWN: J.LEE       | DATE: OCT. 06/09 |               |
|                                                             |                                   | CHECKED:           | DATE:            |               |
| TORONTO, ONTARIO CANADA ARE THE SHALL NO OR USED MANUFAC    | ARE THE PROPERTY OF EDAC INC.,AND | SCALE: NTS         | SHEET            | 2 <b>OF</b> 3 |
|                                                             |                                   | DRAWING NUMBER     |                  | ISSUE         |
|                                                             |                                   | 337 Assembly       |                  | 1             |