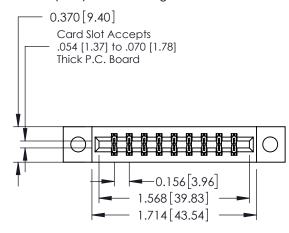

**Mounting Option** 

04-.156 (3.96) Dia. Mounting Holes

**Contact Detail** 

541-Wire Wrap .025 Sq.(0.64 Sq.) - Tail LG=.750(19.05) .156 [3.96] Contact Spacing x .200 [5.08] Row Spacing

THIS IS A C.A.D. GENERATED DRAWING DO NOT MAKE MANUAL REVISIONS TO MASTER.

ISSUE NUMBER

1

ORIGINAL

**See Accompanying Pages for:** 

- **Contact Bend Details**
- **Mounting Options**

| 337 / 387 Series Card Edge Connector |
|--------------------------------------|
| Part Number: 337-018-541-804         |