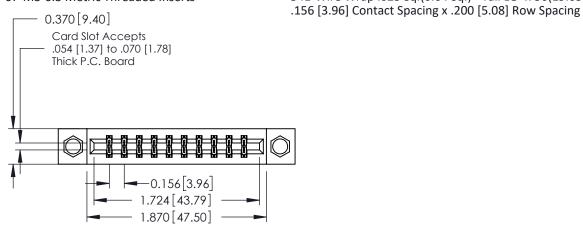

## **See Accompanying Pages for:**

- **Contact Bend Details**
- **Mounting Options**

| 337 / 387 Series Card Edge Connector |
|--------------------------------------|
| Part Number: 337-020-541-207         |

## **Mounting Option**

07-M3-0.5 Metric Threaded Inserts

**Contact Detail** 

541-Wire Wrap .025 Sq.(0.64 Sq.) - Tail LG=.750(19.05)

THIS IS A C.A.D. GENERATED DRAWING DO NOT MAKE MANUAL REVISIONS TO MASTER.