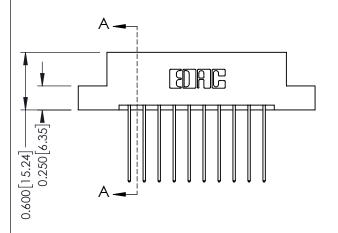

## **Mounting Option**

07-M3-0.5 Metric Threaded Inserts

**Contact Detail** 

541-Wire Wrap .025 Sq.(0.64 Sq.) - Tail LG=.750(19.05)

THIS IS A C.A.D. GENERATED DRAWING DO NOT MAKE MANUAL REVISIONS TO MASTER.

## **See Accompanying Pages for:**

- **Contact Bend Details**
- **Mounting Options**

| 337 / 387 Series Card Edge Connector |
|--------------------------------------|
| Part Number: 337-020-541-207         |