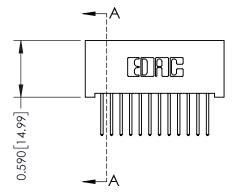

YOUR CONNECTION TO QUALITY & SERVICE

342 ENG MASTER DATE: OCT. 06/09 J.LEE NTS SHEET 1 OF 3

342 Assembly

THIS IS A C.A.D. GENERATED DRAWING DO NOT MAKE MANUAL REVISIONS TO MASTER. ISSUE NUMBER

ORIGINAL

1

| 342 / 392 Series Card Edge Connector<br>Contact Bend Detail |                                                                                                                                     | ACAD REFERENCE NO. 342 ENG MASTER |             |          |          |
|-------------------------------------------------------------|-------------------------------------------------------------------------------------------------------------------------------------|-----------------------------------|-------------|----------|----------|
|                                                             |                                                                                                                                     | DRAWN:                            | J.LEE       | DATE: OC | T. 06/09 |
|                                                             |                                                                                                                                     | CHECKED:                          |             | DATE:    |          |
| EDAC INC                                                    | ARE THE PROPERTY OF EDAC INC.,AND — SHALL NOT BE REPRODUCED,OR COPIED OR USED AS THE BASIS FOR THE MANUFACTURE OR SALE OF APPARATUS | SCALE:                            | NTS         | SHEET :  | 2 OF 3   |
| TORONTO, ONTARIO                                            |                                                                                                                                     | DRAWING                           | NUMBER      |          | ISSUE    |
| YOUR CONNECTION TO QUALITY & SERVICE                        |                                                                                                                                     | 3                                 | 42 Assembly |          | 1        |