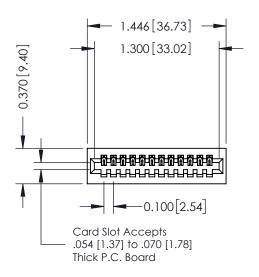

**Mounting Option** 01-No Mounting Lugs **Contact Detail** 

523-P.C. Tail .025 Sq.(0.64 Sq.) - Tail LG=.400(10.16) .100 [2.54] Contact Spacing x .200 [5.08] Row Spacing

1

## 0.410[10.41] SECTION A-A

**See Accompanying Pages for:** 

- **Contact Bend Details**
- **Mounting Options**

| 342 / 392 Card Edge Connector |
|-------------------------------|
| Part Number: 342-012-523-101  |