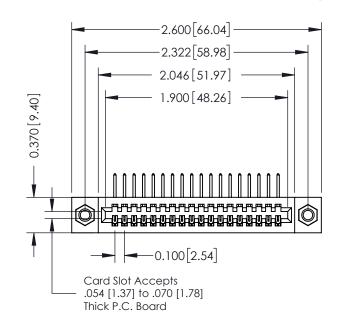

## **See Accompanying Pages for:**

- **Contact Bend Details**
- **Mounting Options**

| 342 / 392 Card Edge Connector |
|-------------------------------|
| Part Number: 342-018-558-107  |

342 ENG MASTER J.LEE DATE: OCT. 06/09 SHEET 1 OF 3 NTS