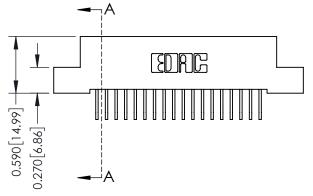

## **Mounting Option**

07-M3-0.5 Metric Threaded Inserts

## **Contact Detail**

558-90 Degree Bend (Code 541 Contacts) .100 [2.54] Contact Spacing x .200 [5.08] Row Spacing





## 0.240 [6.10] Point of Contact 0.410[10.41] **SECTION A-A**

## **See Accompanying Pages for:**

- **Contact Bend Details**
- **Mounting Options**

| 342 / 392 Card Edge Connector |
|-------------------------------|
| Part Number: 342-018-558-107  |



342 ENG MASTER J.LEE DATE: OCT. 06/09 SHEET 1 OF 3 NTS

342 Assembly

THIS IS A C.A.D. GENERATED DRAWING DO NOT MAKE MANUAL REVISIONS TO MASTER. ISSUE NUMBER

ORIGINAL

1



| 342 / 392 Series Card Edge Connector<br>Contact Bend Detail |                                                                                                                                     | ACAD REFERENCE NO. 342 ENG MASTER |             |          |          |
|-------------------------------------------------------------|------------------------------------