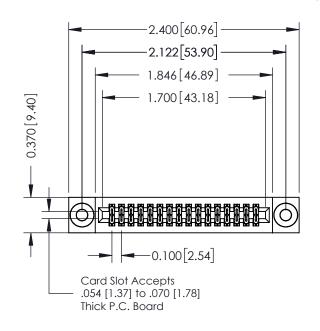

## **See Accompanying Pages for:**

- **Contact Bend Details**
- **Mounting Options**

342 / 392 Card Edge Connector Part Number: 342-032-520-203

YOUR CONNECTION TO QUALITY & SERVICE

342 ENG MASTER J.LEE DATE: OCT. 06/09 SHEET 1 OF 3