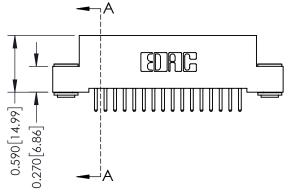

## \_\_\_\_0.240[6.10] Point of Contact 0.410[10.41] **SECTION A-A**

## **See Accompanying Pages for:**

- **Contact Bend Details**
- **Mounting Options**

342 / 392 Card Edge Connector Part Number: 342-032-520-203

YOUR CONNECTION TO QUALITY & SERVICE

342 ENG MASTER J.LEE DATE: OCT. 06/09 SHEET 1 OF 3