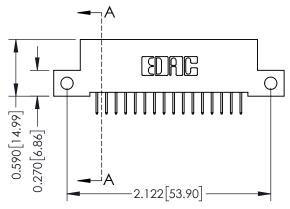

## **See Accompanying Pages for:**

- **Contact Bend Details**
- **Mounting Options**

| Part Number: 342-032-524-212 |                               |  |  |  |  |
|------------------------------|-------------------------------|--|--|--|--|
|                              | 342 / 392 Card Edge Connector |  |  |  |  |