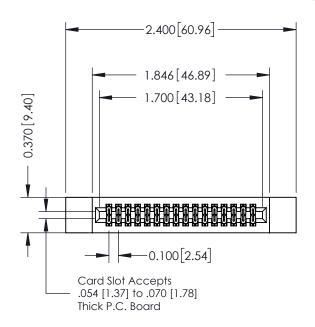

## **See Accompanying Pages for:**

- **Contact Bend Details**
- **Mounting Options**

| Part Number: 342-032-524-212 |                               |  |  |  |  |
|------------------------------|-------------------------------|--|--|--|--|
|                              | 342 / 392 Card Edge Connector |  |  |  |  |