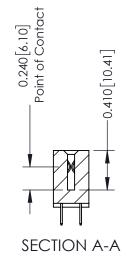

## **Contact Detail**

524-P.C. Tail .018 Sq.(0.46 Sq.) - Tail LG=.185(4.70) .100 [2.54] Contact Spacing x .200 [5.08] Row Spacing