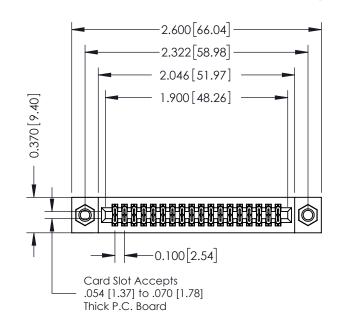

## **See Accompanying Pages for:**

- **Contact Bend Details**
- **Mounting Options**

342 / 392 Card Edge Connector Part Number: 342-036-555-207

YOUR CONNECTION TO QUALITY & SERVICE

342 ENG MASTER J.LEE DATE: OCT. 06/09 SHEET 1 OF 3