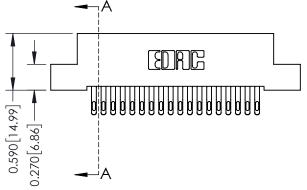

## **Mounting Option**

07-M3-0.5 Metric Threaded Inserts

## **Contact Detail**

555-Extender Board Bend (Code 500 Contacts) .100 [2.54] Contact Spacing x .200 [5.08] Row Spacing





## \_\_\_\_0.240[6.10] Point of Contact 0.410[10.41] SECTION A-A

## **See Accompanying Pages for:**

- **Contact Bend Details**
- **Mounting Options**

342 / 392 Card Edge Connector Part Number: 342-036-555-207

YOUR CONNECTION TO QUALITY & SERVICE

342 ENG MASTER J.LEE DATE: OCT. 06/09 SHEET 1 OF 3

342 Assembly

THIS IS A C.A.D. GENERATED DRAWING DO NOT MAKE MANUAL REVISIONS TO MASTER. ISSUE NUMBER

ORIGINAL

1



| 342 / 392 Series Card Edge Connector<br>Contact Bend Detail |                                                                                                                                                                                                  | ACAD REFERENCE NO. 342 ENG MASTER |             |                  |        |
|---------------------------------------