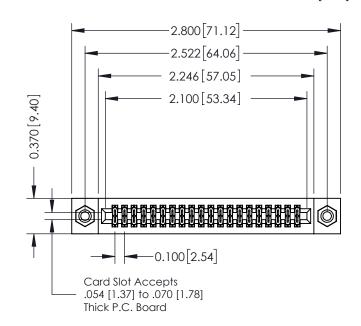

## 342 / 392 Card Edge Connector Part Number: 342-040-544-208

YOUR CONNECTION TO QUALITY & SERVICE

|   | ACAD REFERENCE N | . 342 ENG MASTER |  |  |  |
|---|------------------|------------------|--|--|--|
|   | DRAWN: J.LEE     | DATE: OCT. 06/09 |  |  |  |
|   | CHECKED:         | DATE:            |  |  |  |
|   | SCALE: NTS       | SHEET 1 OF 3     |  |  |  |
| ) | DRAWING NUMBER   | ISSUE            |  |  |  |