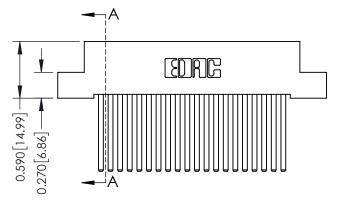

## **Mounting Option**

08-#4-40 Unified Threaded Inserts

**Contact Detail** 

544-Wire Wrap .050x.025(1.27x0.64) - Tail LG=.760(19.30) DO NOT MAKE MANUAL REVISIONS TO MASTER .100 [2.54] Contact Spacing x .200 [5.08] Row Spacing

0.410[10.41]





## 342 / 392 Card Edge Connector Part Number: 342-040-544-208

YOUR CONNECTION TO QUALITY & SERVICE

|   | ACAD REFERENCE N | . 342 ENG MASTER |  |  |  |
|---|------------------|------------------|--|--|--|
|   | DRAWN: J.LEE     | DATE: OCT. 06/09 |  |  |  |
|   | CHECKED:         | DATE:            |  |  |  |
|   | SCALE: NTS       | SHEET 1 OF 3     |  |  |  |
| ) | DRAWING NUMBER   | ISSUE            |  |  |  |

**SECTION A-A** 

342 Assembly

## **See Accompanying Pages for:**

- **Contact Bend Details**
- **Mounting Options**

THIS IS A C.A.D. GENERATED DRAWING DO NOT MAKE MANUAL REVISIONS TO MASTER. ISSUE NUMBER

ORIGINAL

1



| 342 / 392 Series Card Edge           | ACAD REFERENCE NO. 342 ENG MASTER