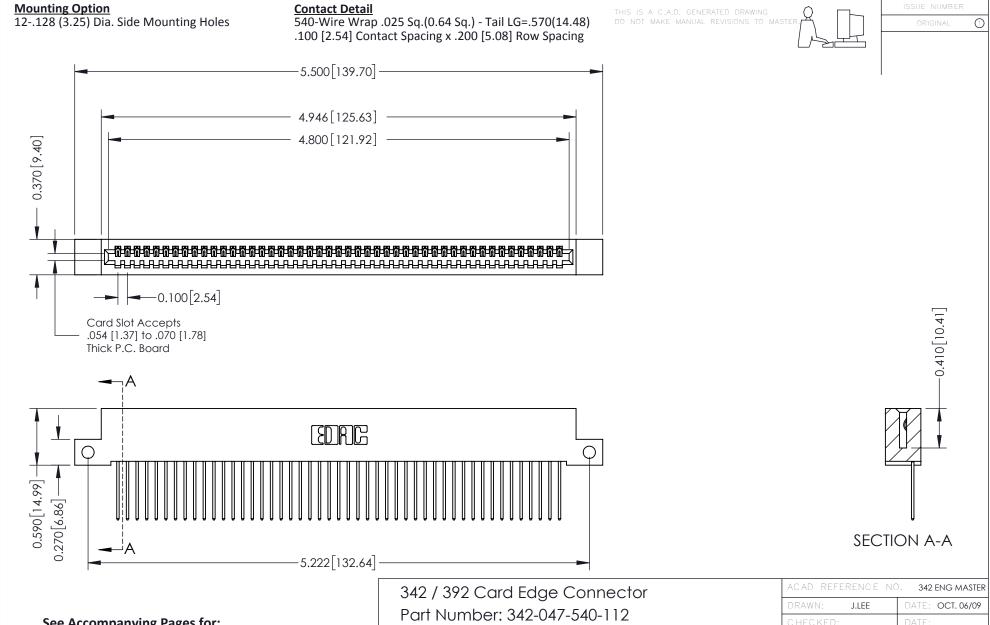

**See Accompanying Pages for:** 

- **Contact Bend Details**
- **Mounting Options**

| ACAD REFERENCE NO. 342 ENG MASTER |                  |  |  |  |
|-----------------------------------|------------------|--|--|--|
| DRAWN: J.LEE                      | DATE: OCT. 06/09 |  |  |  |
| CHECKED:                          | DATE:            |  |  |  |
| SCALE: NTS                        | SHEET 1 OF 3     |  |  |  |
| DRAWING NUMBER                    | ISSUE            |  |  |  |