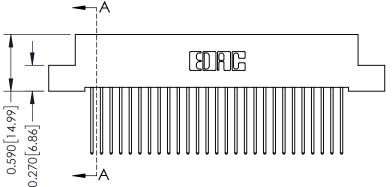

## **See Accompanying Pages for:**

- **Contact Bend Details**
- **Mounting Options**

342 / 392 Card Edge Connector Part Number: 342-054-542-207

YOUR CONNECTION TO QUALITY & SERVICE

342 ENG MASTER J.LEE DATE: OCT. 06/09 SHEET 1 OF 3

342 Assembly

THIS IS A C.A.D. GENERATED DRAWING DO NOT MAKE MANUAL REVISIONS TO MASTER. ISSUE NUMBER

ORIGINAL

1

| 342 / 392 Series Card Edge Connector<br>Contact Bend Detail |                                                                                                                                                                                                  | ACAD REFERENCE NO. 342 ENG MASTER |             |                  |        |
|-------------------------------------------------------------|--------------------------------------------------------------------------------------------------------------------------------------------------------------------------------------------------|-----------------------------------|-------------|------------------|--------|
|                                                             |                                                                                                                                                                                                  | DRAWN:                            | J.LEE       | DATE: OCT. 06/09 |        |
|                                                             |                                                                                                                                                                                                  | CHECKED:                          |             | DATE:            |        |
| TORONTO, ONTARIO                                            | THESE DRAWINGS AND SPECIFICATIONS ARE THE PROPERTY OF EDAC INC. AND SHALL NOT BE REPRODUCED, OR COPIED OR USED AS THE BASIS FOR THE MANUFACTURE OR SALE OF APPARATUS WITHOUT WRITTEN PERMISSION. | SCALE:                            | NTS         | SHEET :          | 2 OF 3 |
|                                                             |                                                                                                                                                                                                  | DRAWING                           | NUMBER      |                  | ISSUE  |
| YOUR CONNECTION TO QUALITY & SERVICE                        |                                                                                                                                                                                                  | 3                                 | 42 Assembly |                  | 1      |