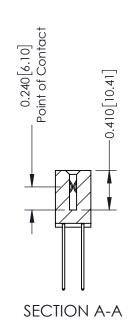

**Mounting Option** 07-M3-0.5 Metric Threaded Inserts **Contact Detail** 

542-Wire Wrap .025 Sq.(0.64 Sq.) - Tail LG=.655(16.64) .100 [2.54] Contact Spacing x .200 [5.08] Row Spacing