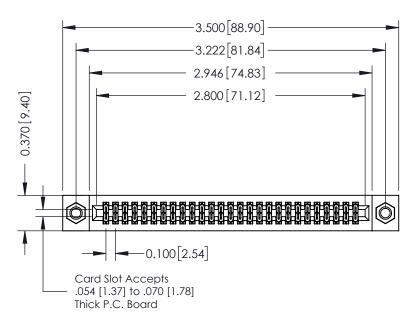

## **See Accompanying Pages for:**

- **Contact Bend Details**
- **Mounting Options**

342 / 392 Card Edge Connector Part Number: 342-054-542-207

YOUR CONNECTION TO QUALITY & SERVICE

342 ENG MASTER J.LEE DATE: OCT. 06/09 SHEET 1 OF 3

342 Assembly

THIS IS A C.A.D. GENERATED DRAWING DO NOT MAKE MANUAL REVISIONS TO MASTER. ISSUE NUMBER

ORIGINAL

1

| 342 / 392 Series Card Edge Connector<br>Contact Bend Detail |                                                                                                                                                                                                  | ACAD REFERENCE NO. 342 ENG MASTER |             |                  |        |
|-------------------------------------------------------------|--------------------------------------------------------------------------------------------------------------------------------------------------------------------------------------------------|-----------------------------------|-------------|------------------|--------|
|                                                             |                                                                                                                                                                                                  | DRAWN:                            | J.LEE       | DATE: OCT. 06/09 |        |
|                                                             |                                                                                                                                                                                                  | CHECKED:                          |             | DATE:            |        |
| TORONTO, ONTARIO                                            | THESE DRAWINGS AND SPECIFICATIONS ARE THE PROPERTY OF EDAC INC. AND SHALL NOT BE REPRODUCED, OR COPIED OR USED AS THE BASIS FOR THE MANUFACTURE OR SALE OF APPARATUS WITHOUT WRITTEN PERMISSION. | SCALE:                            | NTS         | SHEET :          | 2 OF 3 |
|                                                             |                                                                                                                                                                                                  | DRAWING                           | NUMBER      |                  | ISSUE  |
| YOUR CONNECTION TO QUALITY & SERVICE                        |                                                                                                                                                                                                  | 3                                 | 42 Assembly |                  | 1      |