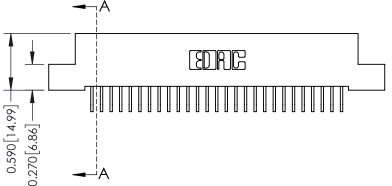

## **See Accompanying Pages for:**

- **Contact Bend Details**
- **Mounting Options**

| 342 / 392 Card Edge Connector |
|-------------------------------|
| Part Number: 342-054-559-202  |

| ACAD REFERENCE NO. 342 ENG MASTER |                  |  |  |  |  |
|-----------------------------------|------------------|--|--|--|--|
| DRAWN: J.LEE                      | DATE: OCT. 06/09 |  |  |  |  |
| CHECKED:                          | DATE:            |  |  |  |  |
| SCALE: NTS                        | SHEET 1 OF 3     |  |  |  |  |
| DRAWING NUMBER                    | ISSUE            |  |  |  |  |