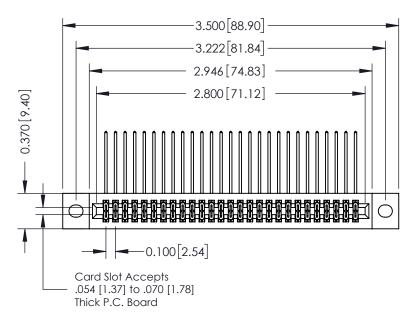

## **See Accompanying Pages for:**

- **Contact Bend Details**
- **Mounting Options**

| 342 / 392 Card Edge Connector |
|-------------------------------|
| Part Number: 342-054-559-202  |

| ACAD REFERENCE NO. 342 ENG MASTER |                  |  |  |  |  |
|-----------------------------------|------------------|--|--|--|--|
| DRAWN: J.LEE                      | DATE: OCT. 06/09 |  |  |  |  |
| CHECKED:                          | DATE:            |  |  |  |  |
| SCALE: NTS                        | SHEET 1 OF 3     |  |  |  |  |
| DRAWING NUMBER                    | ISSUE            |  |  |  |  |