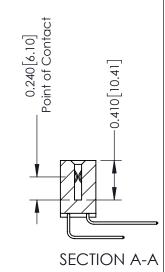

**Mounting Option** 

02-.128 (3.25) Wide Mounting Slots

**Contact Detail** 

559-90 Degree Bend (Code 541 Contacts) .100 [2.54] Contact Spacing x .200 [5.08] Row Spacing

342 Assembly

THIS IS A C.A.D. GENERATED DRAWING DO NOT MAKE MANUAL REVISIONS TO MASTER. ISSUE NUMBER

ORIGINAL

1

| 342 / 392 Series Card Edge Connector<br>Contact Bend Detail |                                                                                                                                   | ACAD REFERENCE NO. 342 ENG MASTER |             |          |          |
|-------------------------------------------------------------|-----------------------------------------------------------------------------------------------------------------------------------|-----------------------------------|-------------|----------|----------|
|                                                             |                                                                                                                                   | DRAWN:                            | J.LEE       | DATE: OC | T. 06/09 |
|                                                             |                                                                                                                                   | CHECKED                           | ):          | DATE:    |          |
| EDAC INC                                                    | ARE THE PROPERTY OF EDAC INC.,AND SHALL NOT BE REPRODUCED,OR COPIED OR USED AS THE BASIS FOR THE MANUFACTURE OR SALE OF APPARATUS | SCALE:                            | NTS         | SHEET :  | 2 OF 3   |
| TORONTO, ONTARIO                                            |                                                                                                                                   | DRAWING                           | NUMBER      |          | ISSUE    |
| YOUR CONNECTION TO QUALITY & SERVICE                        |                                                                                                                                   | 3                                 | 42 Assembly |          | 1        |