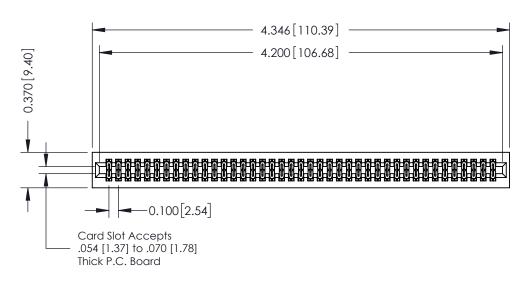

## **See Accompanying Pages for:**

- **Contact Bend Details**
- **Mounting Options**

| 342 / 392 Card Edge Connector |
|-------------------------------|
| Part Number: 342-082-520-201  |

| ACAD REFERENCE NO. 342 ENG MASIER |                  |  |  |  |  |
|-----------------------------------|------------------|--|--|--|--|
| DRAWN: J.LEE                      | DATE: OCT. 06/09 |  |  |  |  |
| CHECKED:                          | DATE:            |  |  |  |  |
| SCALE: NTS                        | SHEET 1 OF 3     |  |  |  |  |
| DRAWING NUMBER                    | ISSUE            |  |  |  |  |