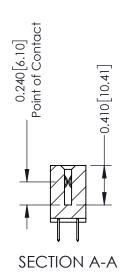

**Mounting Option** 01-No Mounting Lugs Contact Detail

520-P.C. Tail .030x.018(0.76x0.46) - Tail LG=.185(4.70) .100 [2.54] Contact Spacing x .200 [5.08] Row Spacing