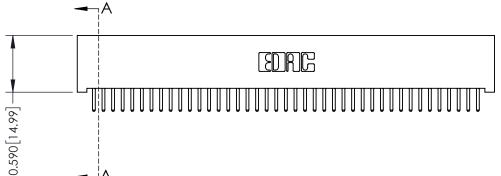

## **See Accompanying Pages for:**

- **Contact Bend Details**
- **Mounting Options**

| 342 / 392 Card Edge Connector |
|-------------------------------|
| Part Number: 342-082-520-201  |

| ACAD REFERENCE NO. 342 ENG MASIER |                  |  |  |  |  |
|-----------------------------------|------------------|--|--|--|--|
| DRAWN: J.LEE                      | DATE: OCT. 06/09 |  |  |  |  |
| CHECKED:                          | DATE:            |  |  |  |  |
| SCALE: NTS                        | SHEET 1 OF 3     |  |  |  |  |
| DRAWING NUMBER                    | ISSUE            |  |  |  |  |