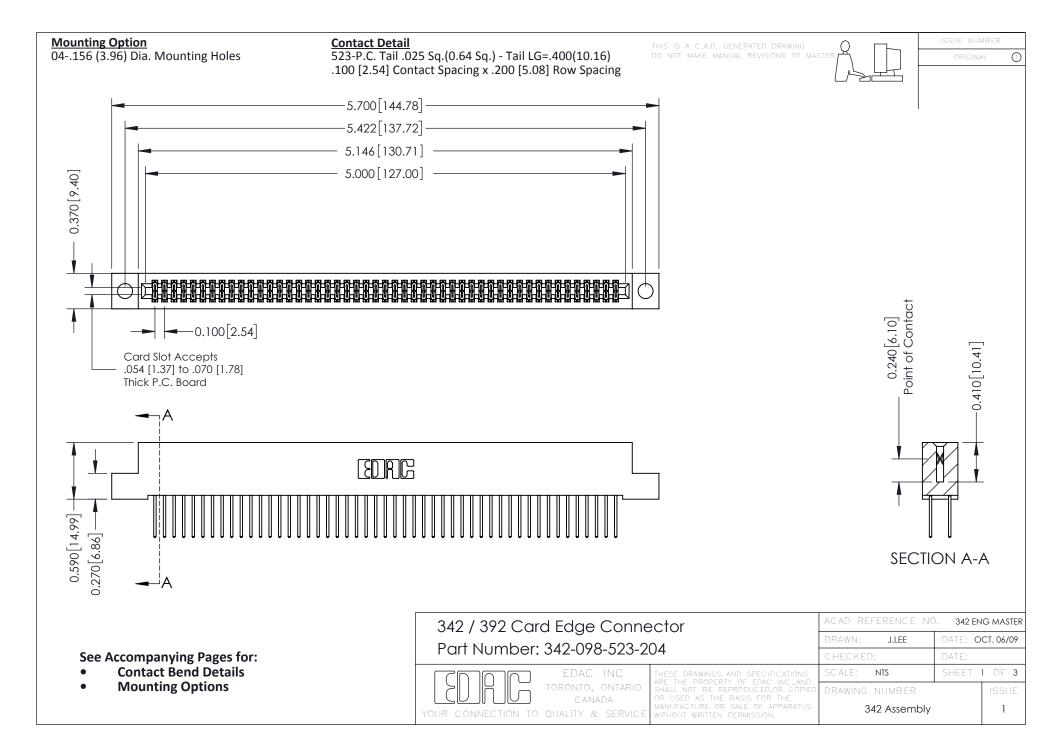

THIS IS A C.A.D. GENERATED DRAWING DO NOT MAKE MANUAL REVISIONS TO MASTER. ISSUE NUMBER

ORIGINAL

1



| 342 / 392 Series Card Edge Connector<br>Contact Bend Detail |                                                                                                                                                                                                  | ACAD REFERENCE NO. 342 ENG MASTER |             |                  |        |
|-------------------------------------------------------------|--------------------------------------------------------------------------------------------------------------------------------------------------------------------------------------------------|-----------------------------------|-------------|------------------|--------|
|