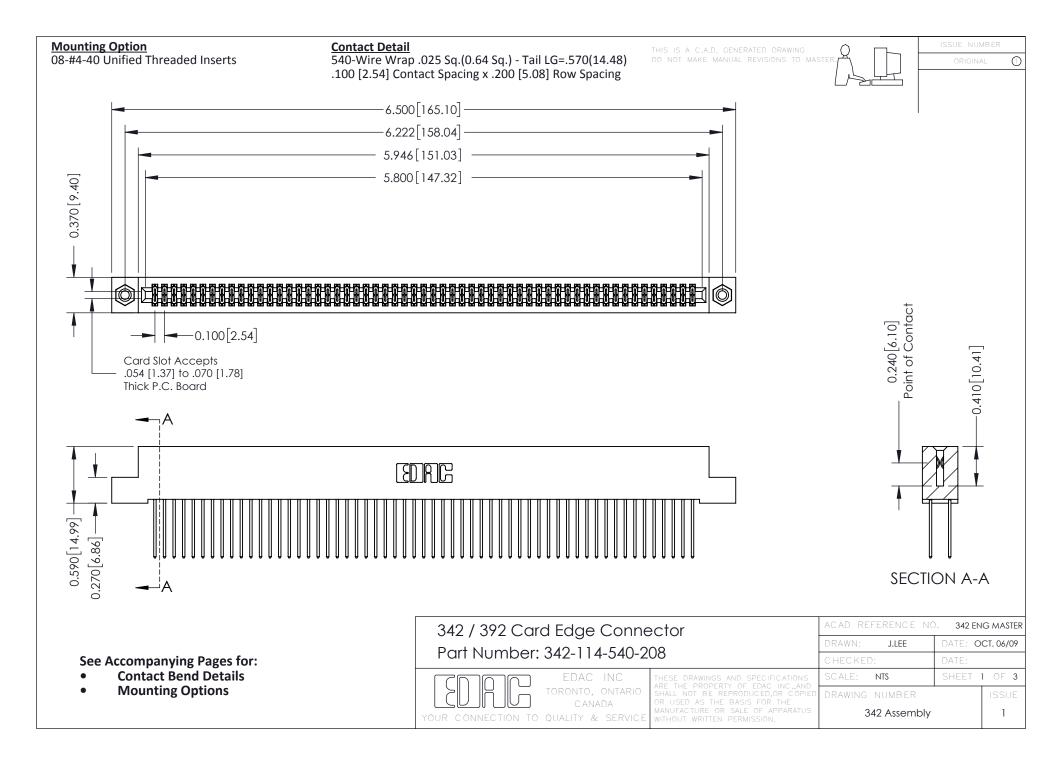

THIS IS A C.A.D. GENERATED DRAWING DO NOT MAKE MANUAL REVISIONS TO MASTER. ISSUE NUMBER

ORIGINAL

1



| 342 / 392 Series Card Edge Connector<br>Contact Bend Detail |                                                                                                                                                                                                  | ACAD REFERENCE NO. 342 ENG MASTER |             |                  |        |
|-------------------------------------------------------------|--------------------------------------------------------------------------------------------------------------------------------------------------------------------------------------------------|-----------------------------------|-------------|------------------|--------|
|