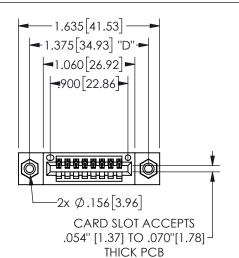

THIS IS A C.A.D. GENERATED DRAWING DO NOT MAKE MANUAL REVISIONS TO MASTER.

ISSUE NUMBER

ORIGINAL

1

**Contact Dimensions:** 524-P.C. Tail .018 Sq.(0.46 Sq.) - Tail LG=.175(4.45) .100 (2.54) Contact Spacing x .200 (5.08) Row Spacing

.160 4.06 .330[8.38] POINT OF CARD SLOT CONTACT

## SECTION A-A

345/395 SERIES CARD EDGE CONNECTOR PART NUMBER: 345-008-524-408

**EDAC INC** TORONTO, ONTARIO CANADA

THESE DRAWINGS AND SPECIFICATIONS ARE THE PROPERTY OF EDAC INC.,AND SHALL NOT BE REPRODUCED, OR COPIED OR USED AS THE BASIS FOR THE MANUFACTURE OR SALE OF APPARATUS WITHOUT WRITTEN PERMISSION.