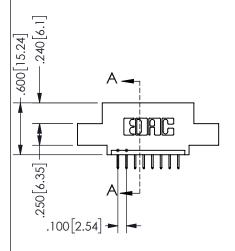

## SECTION A-A

345/395 SERIES CARD EDGE CONNECTOR PART NUMBER: 345-008-524-408

**EDAC INC** TORONTO, ONTARIO CANADA

THESE DRAWINGS AND SPECIFICATIONS ARE THE PROPERTY OF EDAC INC.,AND SHALL NOT BE REPRODUCED, OR COPIED OR USED AS THE BASIS FOR THE MANUFACTURE OR SALE OF APPARATUS WITHOUT WRITTEN PERMISSION.