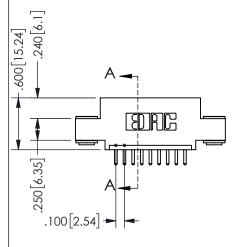

| SECTION A-A         |                  |  |
|---------------------|------------------|--|
| ACAD REFERENCE NO.  | 345-ENG-MASTER   |  |
| DRAWN: R.STA.MONICA | DATE:MAY.16/2017 |  |
| CHECKED:            | DATE:            |  |
| SCALE: NTS          | SHEET 1 OF 2     |  |
| DRAWING NUMBER      | ISSUE            |  |
| 345-ENG-MASTER      | 1                |  |