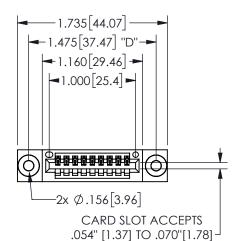

## 345/395 SERIES CARD EDGE CONNECTOR PART NUMBER: 345-009-520-403

EDAC INC TORONTO, ONTARIO CANADA

YOUR CONNECTION TO QUALITY & SERVICE WITHOUT WRITTEN

THESE DRAWINGS AND SPECIFICATIONS ARE THE PROPERTY OF EDAC INC.,AND SHALL NOT BE REPRODUCED,OR COPIED OR USED AS THE BASIS FOR THE MANUFACTURE OR SALE OF APPARATUS WITHOUT WRITTEN PERMISSION.

| SECTION A-A         |                  |  |
|---------------------|------------------|--|
| ACAD REFERENCE NO.  | 345-ENG-MASTER   |  |
| DRAWN: R.STA.MONICA | DATE:MAY.16/2017 |  |
| CHECKED:            | DATE:            |  |
| SCALE: NTS          | SHEET 1 OF 2     |  |
| DRAWING NUMBER      | ISSUE            |  |
| 345-ENG-MASTER      | 1                |  |