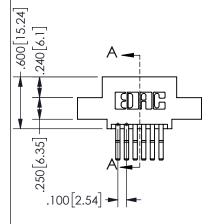

## SECTION A-A

345/395 SERIES CARD EDGE CONNECTOR PART NUMBER: 345-012-560-502

**EDAC INC** TORONTO, ONTARIO CANADA

THESE DRAWINGS AND SPECIFICATIONS ARE THE PROPERTY OF EDAC INC.,AND SHALL NOT BE REPRODUCED, OR COPIED OR USED AS THE BASIS FOR THE MANUFACTURE OR SALE OF APPARATUS WITHOUT WRITTEN PERMISSION.

| ACAD REFERENCE NO.  | 345-ENG-MASTER   |
|---------------------|------------------|
| DRAWN: R.STA.MONICA | DATE:MAY.16/2017 |
| CHECKED:            | DATE:            |
| SCALE: NTS          | SHEET 1 OF 2     |
| DRAWING NUMBER      | ISSUE            |
| 345-ENG-MASTER      | 1                |
|                     |                  |