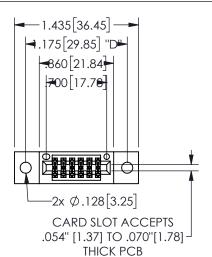

## SECTION A-A

345/395 SERIES CARD EDGE CONNECTOR PART NUMBER: 345-012-560-502

**EDAC INC** TORONTO, ONTARIO CANADA

THESE DRAWINGS AND SPECIFICATIONS ARE THE PROPERTY OF EDAC INC.,AND SHALL NOT BE REPRODUCED, OR COPIED OR USED AS THE BASIS FOR THE MANUFACTURE OR SALE OF APPARATUS WITHOUT WRITTEN PERMISSION.

| ACAD REFERENCE NO.  | 345-ENG-MASTER   |
|---------------------|------------------|
| DRAWN: R.STA.MONICA | DATE:MAY.16/2017 |
| CHECKED:            | DATE:            |
| SCALE: NTS          | SHEET 1 OF 2     |
| DRAWING NUMBER      | ISSUE            |
| 345-ENG-MASTER      | 1                |
|                     |                  |