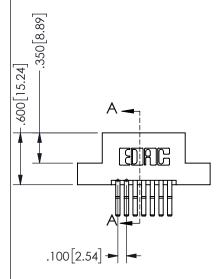

## 345/395 SERIES CARD EDGE CONNECTOR PART NUMBER: 345-014-560-204

YOUR CONNECTION TO QUALITY & SERVICE

**EDAC INC** TORONTO, ONTARIO CANADA

THESE DRAWINGS AND SPECIFICATIONS ARE THE PROPERTY OF EDAC INC.,AND SHALL NOT BE REPRODUCED, OR COPIED OR USED AS THE BASIS FOR THE MANUFACTURE OR SALE OF APPARATUS WITHOUT WRITTEN PERMISSION.

| 02011011717         |                  |
|---------------------|------------------|
| ACAD REFERENCE NO.  | 345-ENG-MASTER   |
| DRAWN: R.STA.MONICA | DATE:MAY.16/2017 |
| CHECKED:            | DATE:            |
| SCALE: NTS          | SHEET 1 OF 2     |
| DRAWING NUMBER      | ISSUE            |
| 345-ENG-MASTER      | 1                |