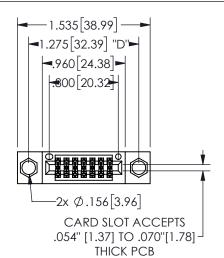

## 345/395 SERIES CARD EDGE CONNECTOR PART NUMBER: 345-014-560-204

YOUR CONNECTION TO QUALITY & SERVICE

**EDAC INC** TORONTO, ONTARIO CANADA

THESE DRAWINGS AND SPECIFICATIONS ARE THE PROPERTY OF EDAC INC.,AND SHALL NOT BE REPRODUCED, OR COPIED OR USED AS THE BASIS FOR THE MANUFACTURE OR SALE OF APPARATUS WITHOUT WRITTEN PERMISSION.

| 02011011717         |                  |
|---------------------|------------------|
| ACAD REFERENCE NO.  | 345-ENG-MASTER   |
| DRAWN: R.STA.MONICA | DATE:MAY.16/2017 |
| CHECKED:            | DATE:            |
| SCALE: NTS          | SHEET 1 OF 2     |
| DRAWING NUMBER      | ISSUE            |
| 345-ENG-MASTER      | 1                |