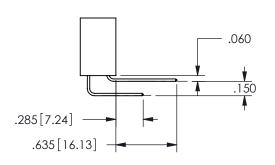

## **Contact Dimensions:** 560-Extender Board Bend (Code 523 Contacts) See Sheet 2 for Contact Code 555, 556, 558, 559, 560 **Dimensions**

.160 4.06 .330[8.38] POINT OF CARD SLOT CONTACT .370 9.4

SECTION A-A

ISSUE NUMBER ORIGINAL

1

**Contact Code 558** 

Contact Code 559

**Contact Code 560** 

- INSULATOR MATERIAL: THERMOPLASTIC POLYESTER, UL 94V-0 DAP MATERIAL AVAILABLE UPON REQUEST
- CONTACT MATERIAL; COPPER ALLOY

CONTACT PLATING: GOLD ON THE MATING AREA, TIN PLATING ON THE CONTACT TAILS, NICKEL UNDERPLATE