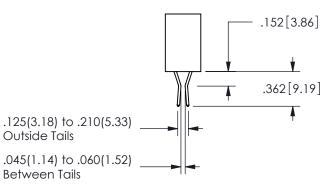

## Contact Dimensions: 541-Wire Wrap .025 Sq.(0.64 Sq.) - Tail LG=.750(19.05) .100 (2.54) Contact Spacing x .200 (5.08) Row Spacing

345/395 SERIES CARD EDGE CONNECTOR PART NUMBER: 345-016-541-803

YOUR CONNECTION TO QUALITY & SERVICE

Contact Code 560

INSULATOR MATERIAL: THERMOPLASTIC POLYESTER, UL 94V-0 DAP MATERIAL AVAILABLE UPON REQUEST

CONTACT MATERIAL; COPPER ALLOY CONTACT PLATING: GOLD ON THE MATING AREA, TIN PLATING ON THE CONTACT TAILS, NICKEL UNDERPLATE