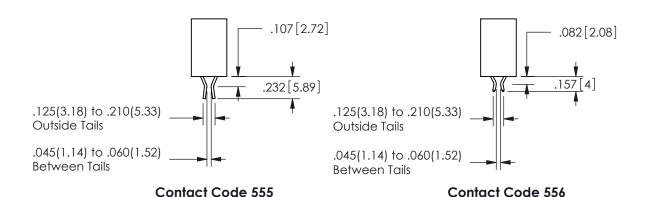

**SECTION A-A** 

| .330[8.38] | .160[4.06]       |
|------------|------------------|
| CARD SLOT  | POINT OF CONTACT |
| .370[9.4]  |                  |

ISSUE NUMBER ORIGINAL

1

**Contact Code 558** 

Contact Code 559

Contact Code 560

INSULATOR MATERIAL: THERMOPLASTIC POLYESTER, UL 94V-0 DAP MATERIAL AVAILABLE UPON REQUEST

CONTACT MATERIAL; COPPER ALLOY CONTACT PLATING: GOLD ON THE MATING AREA, TIN PLATING ON THE CONTACT TAILS, NICKEL UNDERPLATE

## 345/395 SERIES CARD EDGE CONNECTOR CONTACT CODE 555,556,558,559,560 DIMENSIONS

YOUR CONNECTION TO QUALITY & SERVICE

**EDAC INC** TORONTO, ONTARIO CANADA

THESE DRAWINGS AND SPECIFICATIONS ARE THE PROPERTY OF EDAC INC.,AND SHALL NOT BE REPRODUCED, OR COPIED OR USED AS THE BASIS FOR THE MANUFACTURE OR SALE OF APPARATUS WITHOUT WRITTEN PERMISSION.