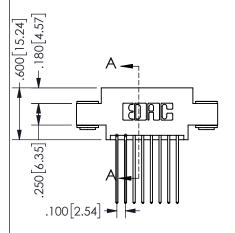

## Contact Dimensions: 541-Wire Wrap .025 Sq.(0.64 Sq.) - Tail LG=.750(19.05) .100 (2.54) Contact Spacing x .200 (5.08) Row Spacing

345/395 SERIES CARD EDGE CONNECTOR PART NUMBER: 345-016-541-803

YOUR CONNECTION TO QUALITY & SERVICE