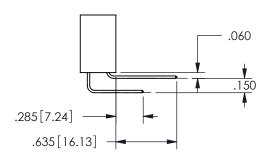

**SECTION A-A** 

| .330[8.38] | .160[4.06]       |
|------------|------------------|
| CARD SLOT  | POINT OF CONTACT |
| .370[9.4]  |                  |

ISSUE NUMBER ORIGINAL

1

**Contact Code 558** 

Contact Code 559

## 345/395 SERIES CARD EDGE CONNECTOR CONTACT CODE 555,556,558,559,560 DIMENSIONS

YOUR CONNECTION TO QUALITY & SERVICE

**EDAC INC** TORONTO, ONTARIO CANADA

THESE DRAWINGS AND SPECIFICATIONS ARE THE PROPERTY OF EDAC INC.,AND SHALL NOT BE REPRODUCED, OR COPIED OR USED AS THE BASIS FOR THE MANUFACTURE OR SALE OF APPARATUS WITHOUT WRITTEN PERMISSION.