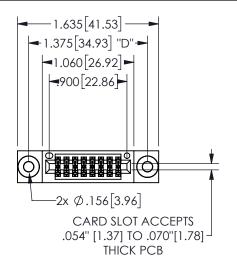

## Contact Dimensions: 541-Wire Wrap .025 Sq.(0.64 Sq.) - Tail LG=.750(19.05) .100 (2.54) Contact Spacing x .200 (5.08) Row Spacing

345/395 SERIES CARD EDGE CONNECTOR PART NUMBER: 345-016-541-803

YOUR CONNECTION TO QUALITY & SERVICE

**EDAC INC** TORONTO, ONTARIO CANADA

THESE DRAWINGS AND SPECIFICATIONS ARE THE PROPERTY OF EDAC INC.,AND SHALL NOT BE REPRODUCED, OR COPIED OR USED AS THE BASIS FOR THE MANUFACTURE OR SALE OF APPARATUS WITHOUT WRITTEN PERMISSION.