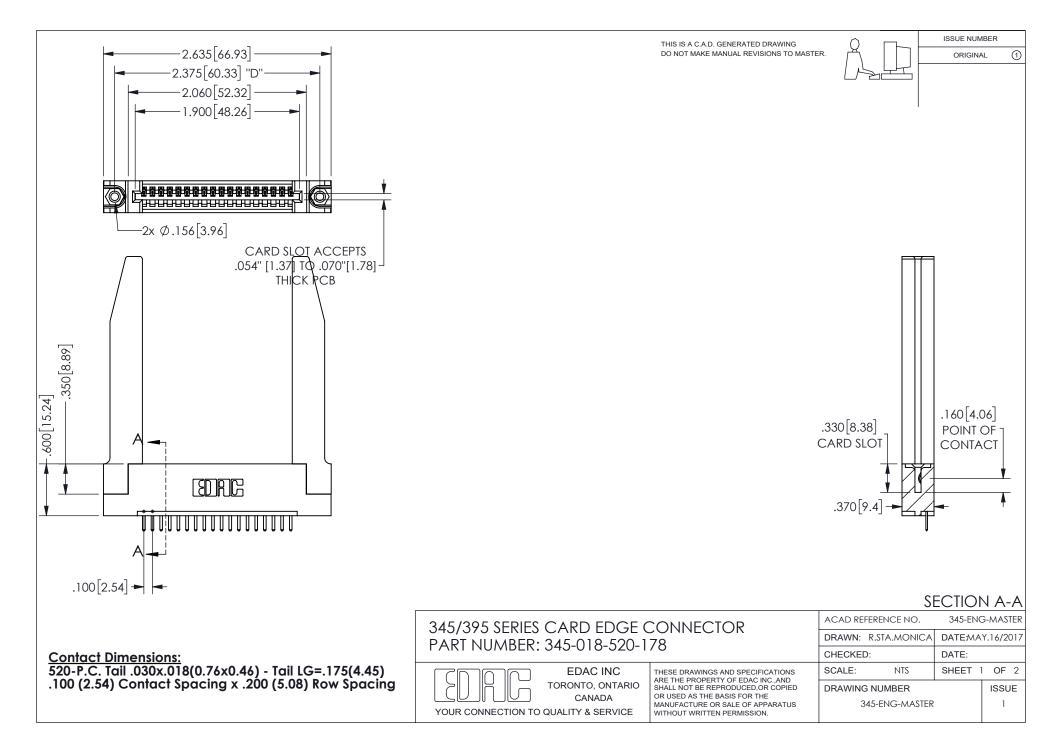

345/395 SERIES CARD EDGE CONNECTOR CONTACT CODE 555,556,558,559,560 DIMENSIONS

YOUR CONNECTION TO QUALITY & SERVICE

**EDAC INC** TORONTO, ONTARIO CANADA

THESE DRAWINGS AND SPECIFICATIONS ARE THE PROPERTY OF EDAC INC.,AND SHALL NOT BE REPRODUCED, OR COPIED OR USED AS THE BASIS FOR THE MANUFACTURE OR SALE OF APPARATUS WITHOUT WRITTEN PERMISSION.

ORIGINAL 1

ISSUE NUMBER

**Contact Code 558** 

Contact Code 559

Contact Code 560

INSULATOR MATERIAL: THERMOPLASTIC POLYESTER, UL 94V-0 DAP MATERIAL AVAILABLE UPON REQUEST

CONTACT MATERIAL; COPPER ALLOY CONTACT PLATING: GOLD ON THE MATING AREA, TIN PLATING ON THE CONTACT TAILS, NICKEL UNDERPLATE

|  | ACAD REFERENCE NO.  | 345-ENG-MASTER   |        |
|--|---------------------|------------------|--------|
|  | DRAWN: R.STA.MONICA | DATE:MAY.16/2017 |        |
|  | CHECKED:            | DATE:            |        |
|  | SCALE: 1:1          | SHEET            | 2 OF 2 |
|  | DRAWING NUMBER      |                  | ISSUE  |
|  | 345-ENG-MASTER      |                  | 1      |