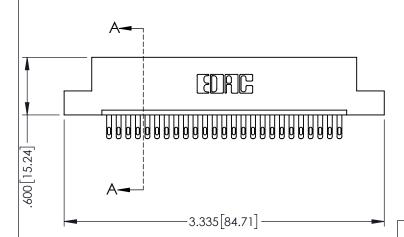

Contact Dimensions: 500-Wire Hole .050x.025(1.27x0.64) - Tail LG=.260(6.60) .100 (2.54) Contact Spacing x .200 (5.08) Row Spacing

THIS IS A C.A.D. GENERATED DRAWING DO NOT MAKE MANUAL REVISIONS TO MAST