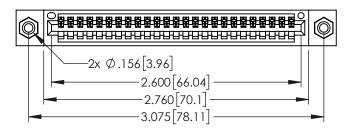

Contact Dimensions: 500-Wire Hole .050x.025(1.27x0.64) - Tail LG=.260(6.60) .100 (2.54) Contact Spacing x .200 (5.08) Row Spacing

THIS IS A C.A.D. GENERATED DRAWING DO NOT MAKE MANUAL REVISIONS TO MAST