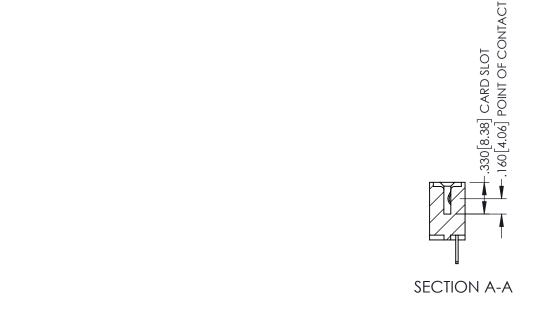

Contact Dimensions: 500-Wire Hole .050x.025(1.27x0.64) - Tail LG=.260(6.60) .100 (2.54) Contact Spacing x .200 (5.08) Row Spacing

THIS IS A C.A.D. GENERATED DRAWING DO NOT MAKE MANUAL REVISIONS TO MAST