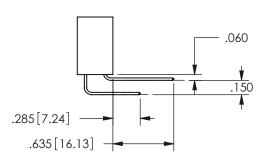

THIS IS A C.A.D. GENERATED DRAWING DO NOT MAKE MANUAL REVISIONS TO MASTER.

ISSUE NUMBER

ORIGINAL

.160 4.06 .330[8.38] POINT OF CARD SLOT CONTACT .370 9.4

<u>Contact Dimensions:</u> 544-Wire Wrap .050x.025(1.27x0.64) - Tail LG=.750(19.05)

SECTION A-A

ISSUE NUMBER ORIGINAL

1

**Contact Code 558** 

Contact Code 559

**Contact Code 560** 

INSULATOR MATERIAL: THERMOPLASTIC POLYESTER, UL 94V-0

DAP MATERIAL AVAILABLE UPON REQUEST