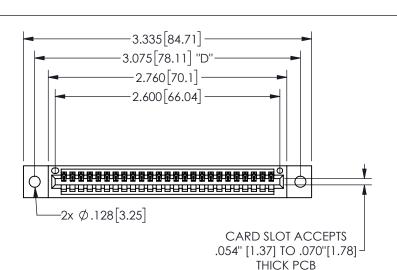

## 345/395 SERIES CARD EDGE CONNECTOR PART NUMBER: 345-025-544-402

YOUR CONNECTION TO QUALITY & SERVICE

**EDAC INC** TORONTO, ONTARIO CANADA

THESE DRAWINGS AND SPECIFICATIONS ARE THE PROPERTY OF EDAC INC.,AND SHALL NOT BE REPRODUCED, OR COPIED OR USED AS THE BASIS FOR THE MANUFACTURE OR SALE OF APPARATUS WITHOUT WRITTEN PERMISSION.