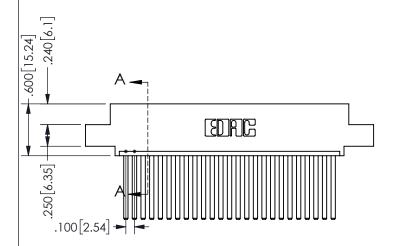

.100 (2.54) Contact Spacing x .200 (5.08) Row Spacing

## 345/395 SERIES CARD EDGE CONNECTOR PART NUMBER: 345-025-544-402

YOUR CONNECTION TO QUALITY & SERVICE

**EDAC INC** TORONTO, ONTARIO CANADA

THESE DRAWINGS AND SPECIFICATIONS ARE THE PROPERTY OF EDAC INC.,AND SHALL NOT BE REPRODUCED, OR COPIED OR USED AS THE BASIS FOR THE MANUFACTURE OR SALE OF APPARATUS WITHOUT WRITTEN PERMISSION.