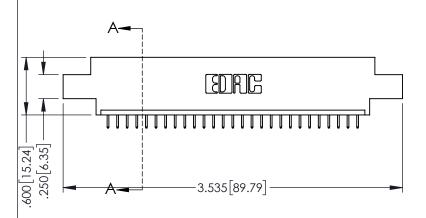

<u>Contact Dimensions:</u>
525-P.C. Tail .018 Sq.(0.46 Sq.) - Tail LG=.150(3.81)
.100 (2.54) Contact Spacing x .200 (5.08) Row Spacing

..330[8.38] CARD SLOT .160[4.06] POINT OF CONTACT

1

-2x Ø.128[3.25] -2.800 [71.12] -2.960 75.18 -3.275 83.19

345/395 SERIES CARD EDGE CONNECTOR DRAWN: R.STA.MONICA PART NUMBER: 345-027-525-602

|   | SCALE:  | 1:1          | SHEET 1 | 1 OF 2 |
|---|---------|--------------|---------|--------|
| ) | DRAWING | NUMBER       |         | ISSUE  |
|   | 34      | 5-ENG-MASTER |         | 1      |
|   |         |              |         |        |

**SECTION A-A** 

345-ENG-MASTER

DATE:MAY.16/2017

INSULATOR MATERIAL: THERMOPLASTIC PBT BLACK, UL 94V-0 CONTACT MATERIAL COPPER TIN ALLOY

| COMMON MICHIGAL, CONTRA MINANCEON                                    |       |
|----------------------------------------------------------------------|-------|
| <ul> <li>CONTACT PLATING: GOLD ON THE MATING AREA, TIN PL</li> </ul> | ATING |
| ON THE CONTACT TAILS, NICKEL UNDERPLATE                              |       |