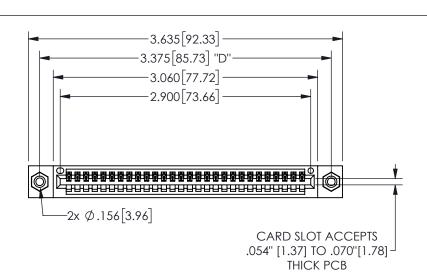

## 345/395 SERIES CARD EDGE CONNECTOR PART NUMBER: 345-028-544-608

YOUR CONNECTION TO QUALITY & SERVICE

**EDAC INC** TORONTO, ONTARIO CANADA

THESE DRAWINGS AND SPECIFICATIONS ARE THE PROPERTY OF EDAC INC.,AND SHALL NOT BE REPRODUCED, OR COPIED OR USED AS THE BASIS FOR THE MANUFACTURE OR SALE OF APPARATUS WITHOUT WRITTEN PERMISSION.