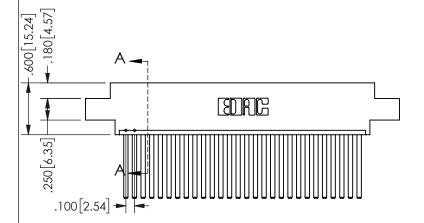

THIS IS A C.A.D. GENERATED DRAWING DO NOT MAKE MANUAL REVISIONS TO MASTER.



ISSUE NUMBER

ORIGINAL 1

.160 4.06 .330[8.38] POINT OF CARD SLOT CONTACT .370 9.4



<u>Contact Dimensions:</u> 544-Wire Wrap .050x.025(1.27x0.64) - Tail LG=.750(19.05)

.100 (2.54) Contact Spacing x .200 (5.08) Row Spacing

## 345/395 SERIES CARD EDGE CONNECTOR PART NUMBER: 345-028-544-608

YOUR CONNECTION TO QUALITY & SERVICE

**EDAC INC** TORONTO, ONTARIO CANADA

THESE DRAWINGS AND SPECIFICATIONS ARE THE PROPERTY OF EDAC INC.,AND SHALL NOT BE REPRODUCED, OR COPIED OR USED AS THE BASIS FOR THE MANUFACTURE OR SALE OF APPARATUS WITHOUT WRITTEN PERMISSION.

|                     | ٠.            |                  | , , , , , |
|---------------------|---------------|------------------|-----------|
| ACAD REFERENCE NO.  |               | 345-ENG-MASTER   |           |
| DRAWN: R.STA.MONICA |               | DATE:MAY.16/2017 |           |
| CHECKED:            |