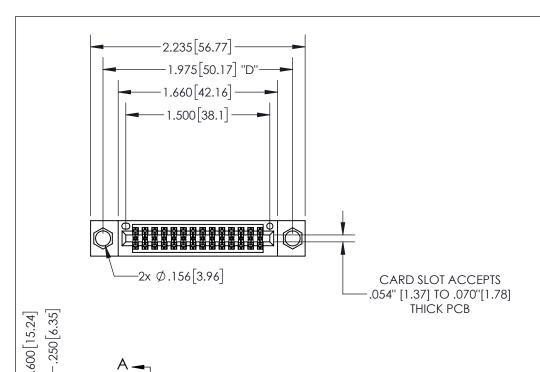

EDAG

345/395 SERIES CARD EDGE CONNECTOR PART NUMBER: 345-028-556-804

YOUR CONNECTION TO QUALITY & SERVICE

**EDAC INC** TORONTO, ONTARIO CANADA

THESE DRAWINGS AND SPECIFICATIONS ARE THE PROPERTY OF EDAC INC., AND SHALL NOT BE REPRODUCED, OR COPIED OR USED AS THE BASIS FOR THE MANUFACTURE OR SALE OF APPARATUS WITHOUT WRITTEN PERMISSION.

| ACAD REFERENCE NO.  |     | 345-ENG-MASTER   |       |
|---------------------|-----|------------------|-------|
| DRAWN: R.STA.MONICA |     | DATE:MAY.16/2017 |       |
| CHECKED:            |     | DATE:            |       |
| SCALE:              | 1:1 | SHEET 1          | OF 2  |
| DRAWING NUMBER      |     |                  | ISSUE |
| 345-ENG-MASTER      |     |                  | 1     |