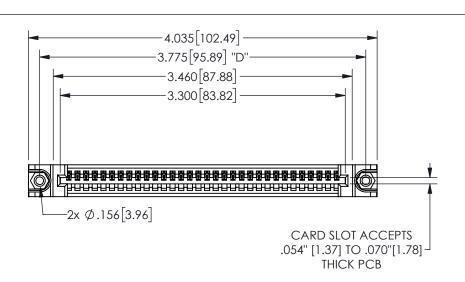

## 345/395 SERIES CARD EDGE CONNECTOR CONTACT CODE 555,556,558,559,560 DIMENSIONS

YOUR CONNECTION TO QUALITY & SERVICE

**EDAC INC** TORONTO, ONTARIO CANADA

THESE DRAWINGS AND SPECIFICATIONS ARE THE PROPERTY OF EDAC INC.,AND SHALL NOT BE REPRODUCED, OR COPIED OR USED AS THE BASIS FOR THE MANUFACTURE OR SALE OF APPARATUS WITHOUT WRITTEN PERMISSION.